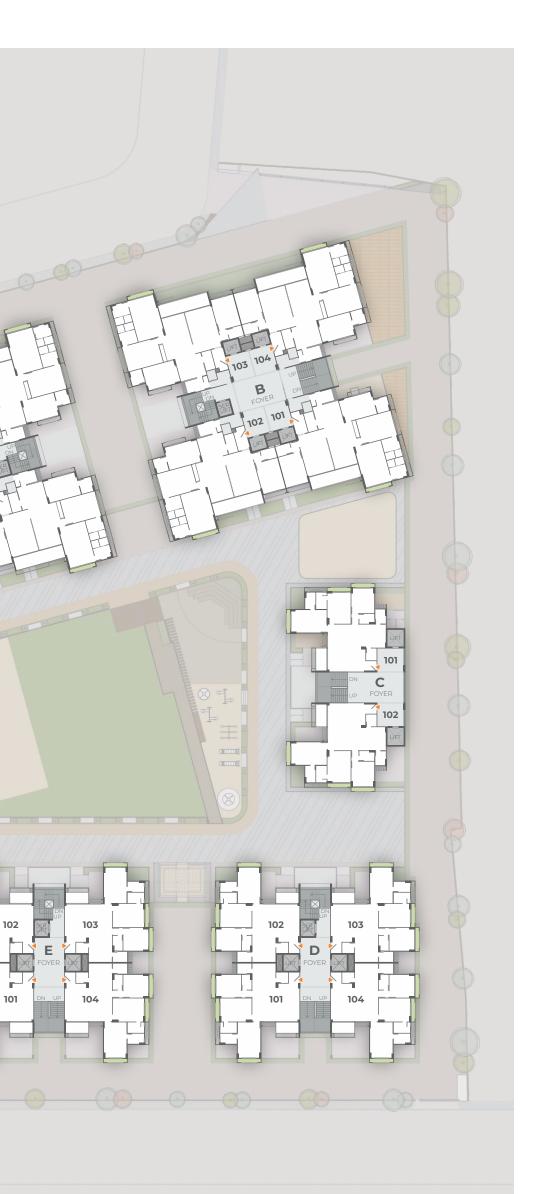

est in quality, specifications and craftsmanship. Every apartment comes with stateof-the-art equipment within the household and exquisite amenities within the community so that your home is a perfect blend of what it needs to be – comfortable and safe.





# PROTECTION



Immerse yourself in the rhythmic melody of nature that surrounds you.

## NATURE

To be surrounded by the soothing calmness that being in the lap of nature offers is something one can't take for granted these days. At Ratnaakar our endeavor is to use sustainable design, green processes and materials that make for an efficient use of resources to help reduce the impact on the environment. We believe in elegant ecohomes that keep you in sync with nature.



TYPICAL FLOOR PLAN

4 BHK - BLOCK A & B 3 BHK - BLOCK C,D & E

N











### 4 BHK UNIT PLAN BLOCK A & B

3 BHK UNIT PLAN BLOCK C,D & E





| 1  | PRIVATE FOYER   | 11'0" x 12'4" |
|----|-----------------|---------------|
| 2  | VESTIBULE       | 5'6" x 11'0"  |
| 3  | DRAWING ROOM    | 13'0" x 20'0" |
| 4  | LIVING / DINING | 11'0" x 20'0" |
| 4A | VERANDAH        | 24'3" x 6'0"  |
| 5  | KITCHEN         | 12'6" x 11'4" |
| 5A | STORE           | 4'6" x 9'0"   |
| 5B | WASHYARD        | 10'6" x 6'0"  |
| 6  | SERVANT ROOM    | 6'0" x 8'0"   |
| 6A | TOILET          | 4'0" x 5'0"   |

| 7  | BEDROOM        | 16'0" x 11'0" |
|----|----------------|---------------|
| 7A | TOILET         | 6'2" x 7'0"   |
| 8  | BEDROOM        | 17'0" x 12'0" |
| 8A | DRESS & TOILET | 8'0" x 9'10"  |
| 9  | BEDROOM        | 13'0" x 20'0" |
| 9A | DRESS & TOILET | 8'0" x