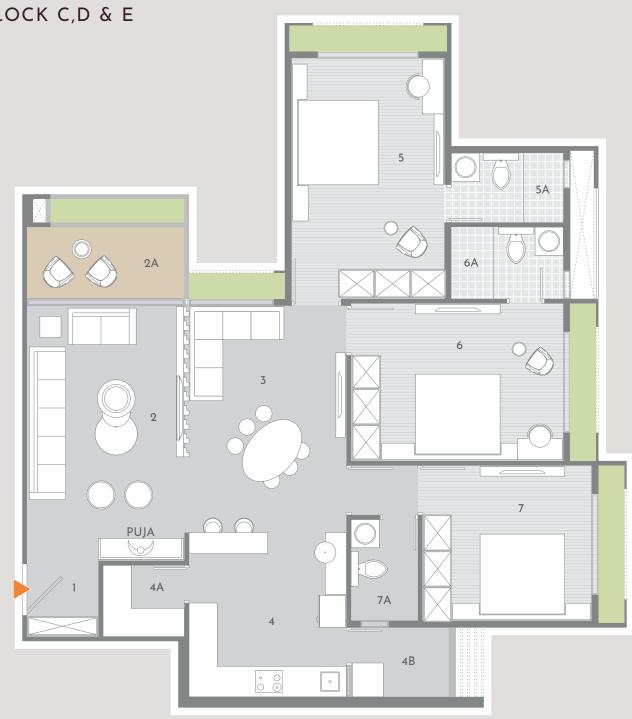

TYPICAL FLOOR PLAN

4 BHK - BLOCK A & B 3 BHK - BLOCK C,D & E

N

### 4 BHK UNIT PLAN BLOCK A & B

3 BHK UNIT PLAN BLOCK C,D & E

| 1  | PRIVATE FOYER   | 11'0" x 12'4" |
|----|-----------------|---------------|
| 2  | VESTIBULE       | 5'6" x 11'0"  |
| 3  | DRAWING ROOM    | 13'0" x 20'0" |
| 4  | LIVING / DINING | 11'0" x 20'0" |
| 4A | VERANDAH        | 24'3" x 6'0"  |
| 5  | KITCHEN         | 12'6" x 11'4" |
| 5A | STORE           | 4'6" x 9'0"   |
| 5B | WASHYARD        | 10'6" x 6'0"  |
| 6  | SERVANT ROOM    | 6'0" x 8'0"   |
| 6A | TOILET          | 4'0" x 5'0"   |

| 7  | BEDROOM        | 16'0" x 11'0" |
|----|----------------|---------------|
| 7A | TOILET         | 6'2" x 7'0"   |
| 8  | BEDROOM        | 17'0" x 12'0" |
| 8A | DRESS & TOILET | 8'0" x 9'10"  |
| 9  | BEDROOM        | 13'0" x 20'0" |
| 9A | DRESS & TOILET | 8'0" x 9'10"  |
| 10 | BEDROOM        | 11'0" x 15'0" |
| 11 | G. TOILET      | 7'0" x 5'0"   |

| 1  | VESTIBULE       | 5'0" x 5'4"   | 5  | BE |
|----|-----------------|---------------|----|----|
| 2  | DRAWING ROOM    | 11'0" x 18'0" | 5A | ТС |
| 2A | VERANDAH        | 11'O" × 5'O"  | 6  | BE |
| 3  | LIVING / DINING | 11'0" x 16'0" | 6A | ТС |
| 4  | KITCHEN         | 11'0" x 11'8" | 7  | BE |
| 4A | STORE           | 5'8" x 5'0"   | 7A | G. |
| 4B | WASHYARD        | 7'0" x 5'0"   |    |    |
|    |                 |               |    |    |

| BEDROOM   | 11'0" x 17'0" |
|-----------|---------------|
| TOILET    | 8'0" x 5'0"   |
| BEDROOM   | 15'0" x 11'0" |
| TOILET    | 8'0" x 5'0"   |
| BEDROOM   | 12'0" x 11'0" |
| G. TOILET | 4'8" x 7'3"   |
|           |               |