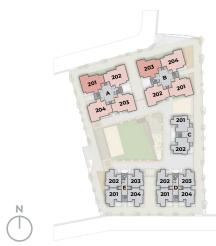

E FOYER   | 11'0" x 12'4" |
|----|-----------------|---------------|
| 2  | VESTIBULE       | 5'6" x 11'0"  |
| 3  | DRAWING ROOM    | 13'0" x 20'0" |
| 4  | LIVING / DINING | 11'0" x 20'0" |
| 4A | VERANDAH        | 24'3" x 6'0"  |
| 5  | KITCHEN         | 12'6" x 11'4" |
| 5A | STORE           | 4'6" x 9'0"   |
| 5B | WASHYARD        | 10'6" x 6'0"  |
| 6  | SERVANT ROOM    | 6'0" x 8'0"   |
| 6A | TOILET          | 4'0" x 5'0"   |

| 7  | BEDROOM        | 16'0" x 11'0" |
|----|----------------|---------------|
| 7A | TOILET         | 6'2" x 7'0"   |
| 8  | BEDROOM        | 17'0" x 12'0" |
| 8A | DRESS & TOILET | 8'0" x 9'10"  |
| 9  | BEDROOM        | 13'0" x 20'0" |
| 9A | DRESS & TOILET | 8'0" x 9'10"  |
| 10 | BEDROOM        | 11'0" x 15'0" |
| 11 | G. TOILET      | 7'0" x 5'0"   |



| 1  | VESTIBULE       | 5'0" x 5'4"   | 5  | BE |
|----|-----------------|---------------|----|----|
| 2  | DRAWING ROOM    | 11'0" x 18'0" | 5A | ТС |
| 2A | VERANDAH        | 11'O" × 5'O"  | 6  | BE |
| 3  | LIVING / DINING | 11'0" x 16'0" | 6A | ТС |
| 4  | KITCHEN         | 11'0" x 11'8" | 7  | BE |
| 4A | STORE           | 5'8" x 5'0"   | 7A | G. |
| 4B | WASHYARD        | 7'0" x 5'0"   |    |    |
|    |                 |               |    |    |

| BEDROOM   | 11'0" x 17'0" |
|-----------|---------------|
| TOILET    | 8'0" x 5'0"   |
| BEDROOM   | 15'0" x 11'0" |
| TOILET    | 8'0" x 5'0"   |
| BEDROOM   | 12'0" x 11'0" |
| G. TOILET | 4'8" x 7'3"   |
|           |               |



N

## **PROJECT HIGHLIGHTS**

#### INFRASTRUCTURE AND DESIGN

- Architectural elements and faça