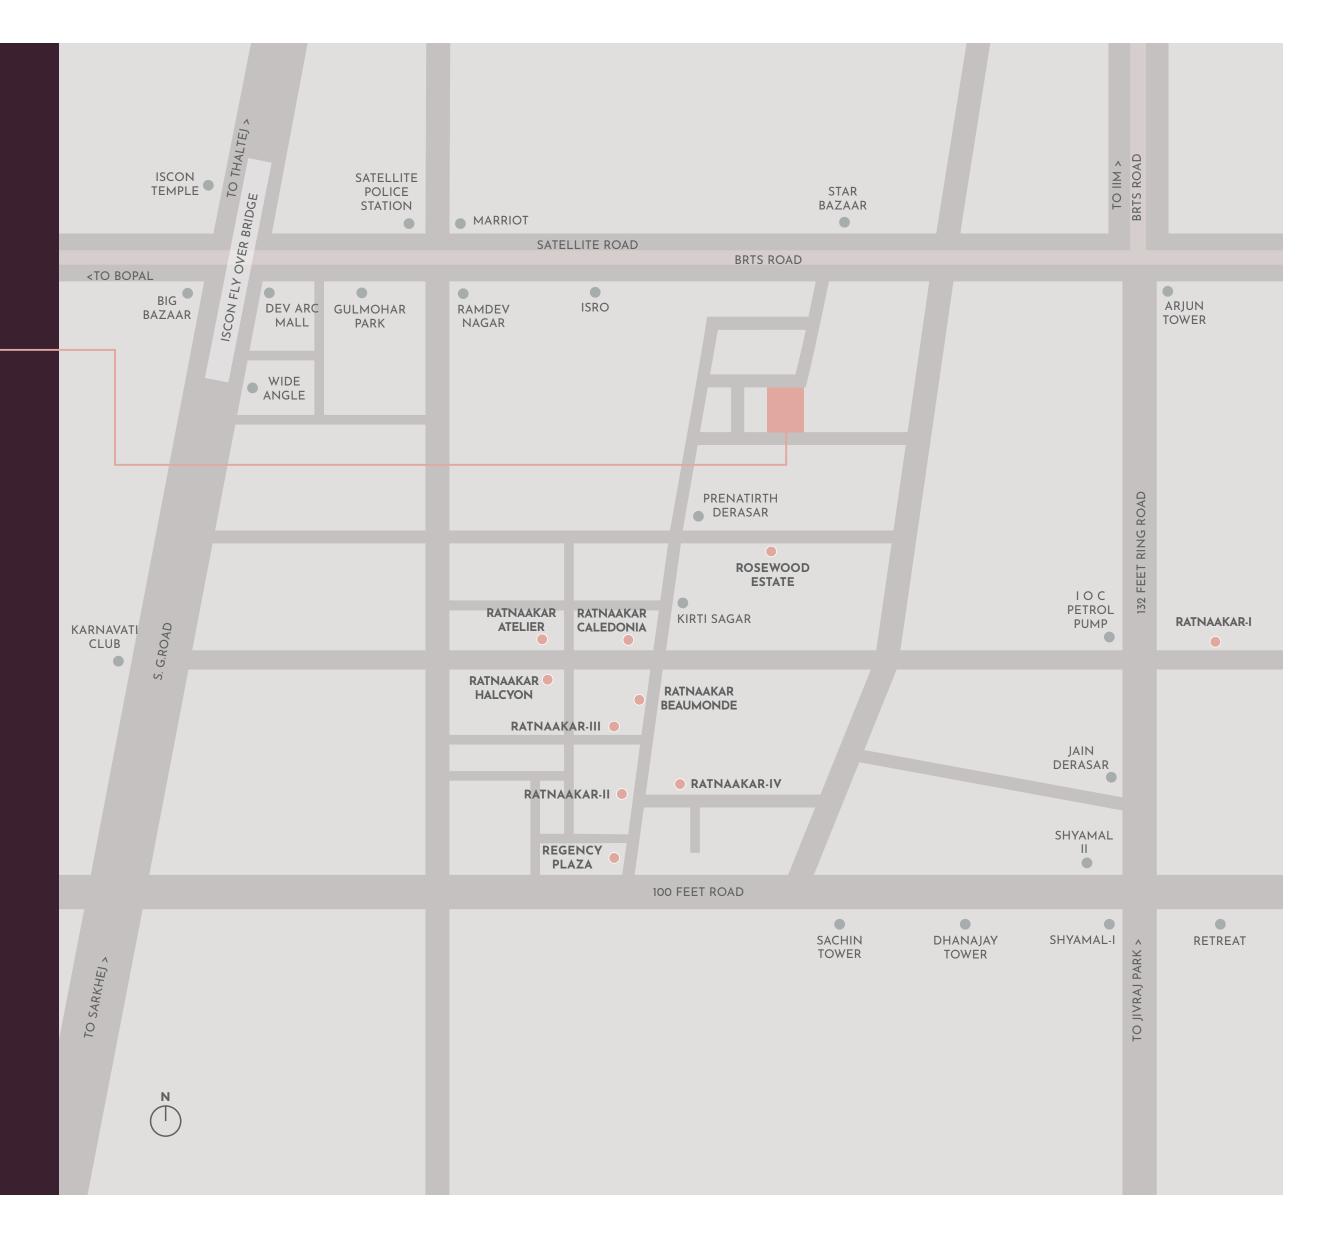

# Ratnaakar PRISTINE

Ratnaakar Pristine is located in the heart of the city; with easy accessibility to almost everything.

The rapid enhancement of social and physical infrastructure, connectivity to prime locations and central business districts, makes living here ideal, in terms of location and the quality of life. The development offers exclusive living with state-ofthe-art amenities amidst ample green spaces- a rarity for a residential development in proximity to the CBD.

Located just 500m from Jodhpur Crossroads, and Prerna Tirth Derasar.

A whole slew of dining, entertainment and educational options are moments away.

Close proximity to banking, medical facilities and pharmacies.