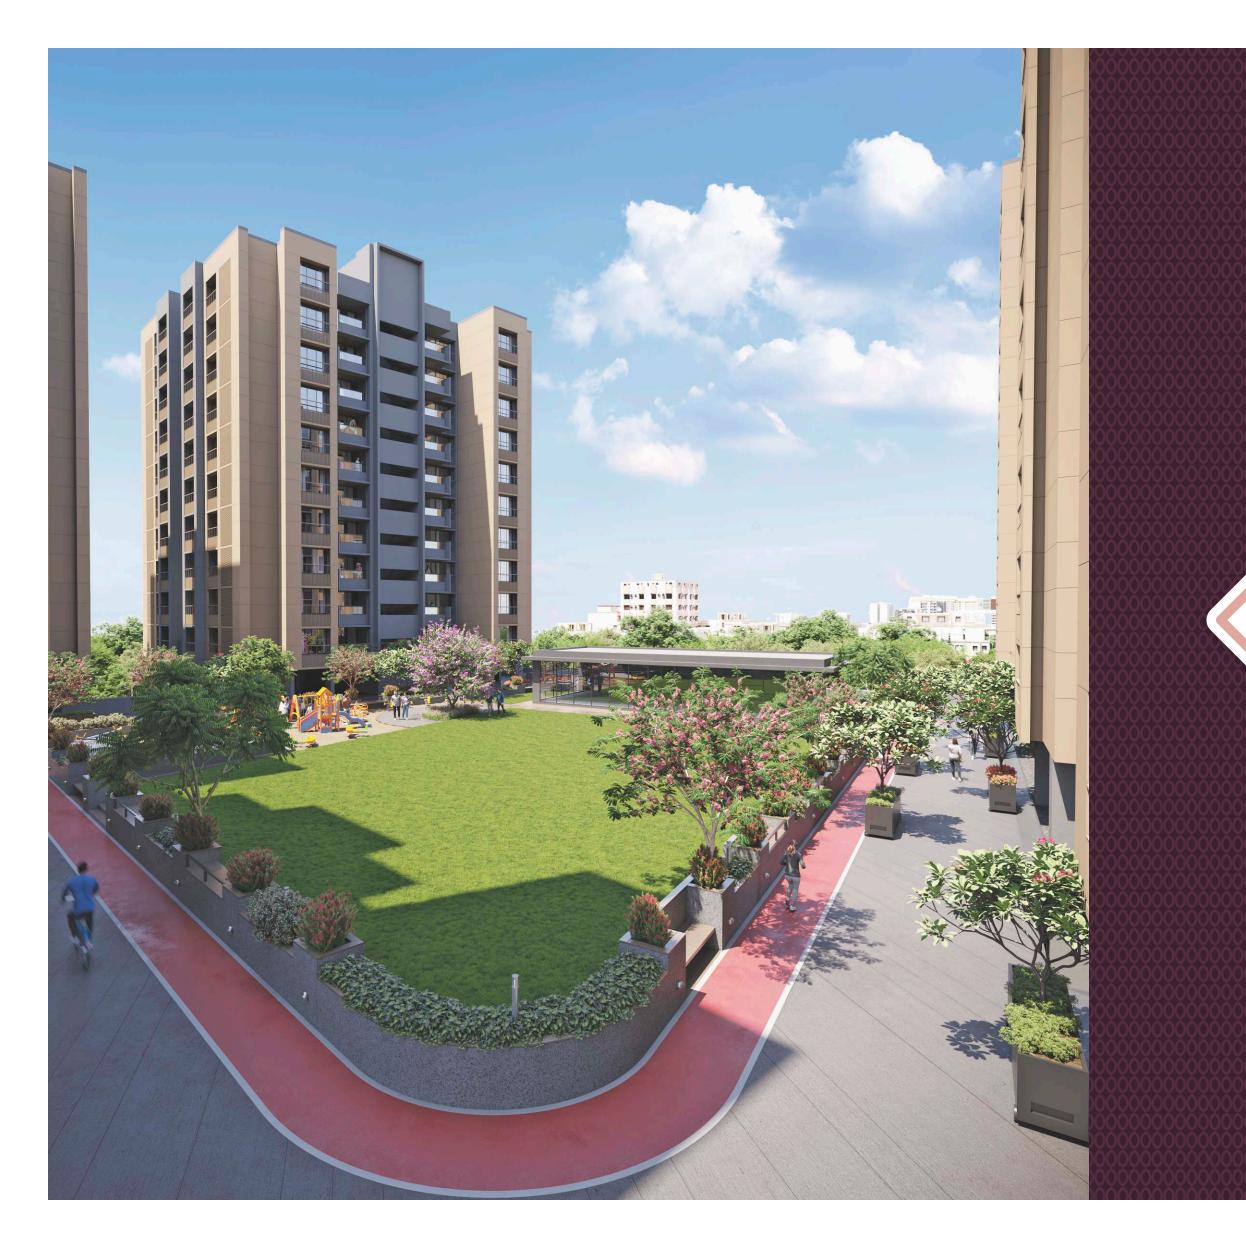

#### PODIUM CONFIGURATION

- An expansive 2-level podium parking with ample space.
- Parking that is well ventilated and naturally lit, compared to a low-lit basement parking space.
- Creates a safe, car free zone at ground level, eliminating vehicle movement in your recreational space.

#### MINIMAL COMMON WALLS

- Enjoy a quiet living space without the cacophony that comes with city living and shared common walls.
- Minimal common walls, so that any potential noise or disturbance from your surroundings is instantly eliminated, providing you with absolute privacy.
- Apartments that are open on three sides allow an ample amount of daylight for natural light to seep in. This provides optimal ventilation as well.