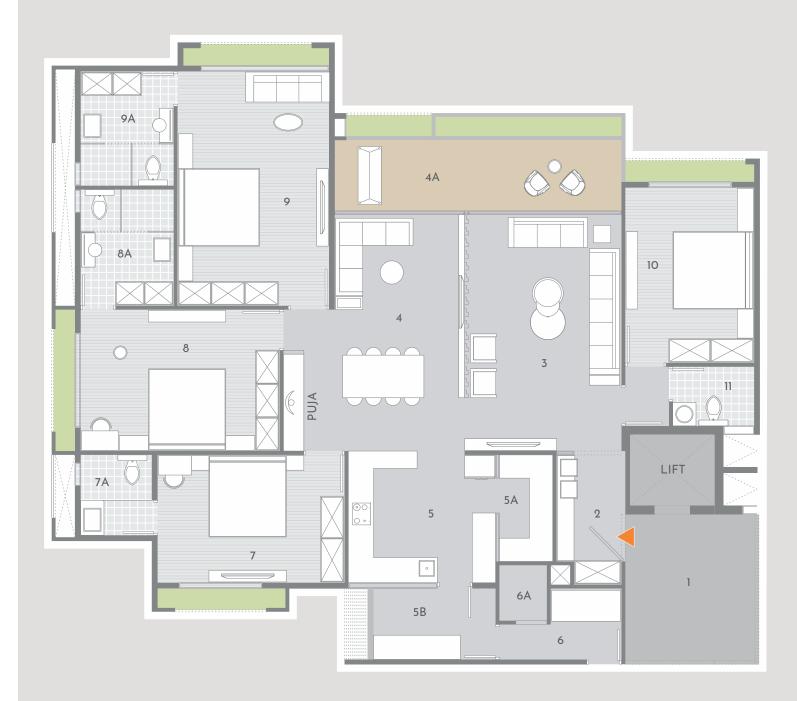

TYPICAL FLOOR PLAN

4 BHK - BLOCK A & B 3 BHK - BLOCK C,D & E

N

### 4 BHK UNIT PLAN BLOCK A & B

3 BHK UNIT PLAN BLOCK C,D & E

| 1  | PRIVATE FOYER   | 11'0" x 12'4" |
|----|-----------------|---------------|
| 2  | VESTIBULE       | 5'6" x 11'0"  |
| 3  | DRAWING ROOM    | 13'0" x 20'0" |
| 4  | LIVING / DINING | 11'0" x 20'0" |
| 4A | VERANDAH        | 24'3" x 6'0"  |
| 5  | KITCHEN         | 12'6" x 11'4" |
| 5A | STORE           | 4'6" x 9'0"   |
| 5B | WASHYARD        | 10'6" x 6'0"  |
| 6  | SERVANT ROOM    | 6'0" x 8'0"   |
| 6A | TOILET          | 4'0" x 5'0"   |

| 7  | BEDROOM        | 16'0" x 11'0" |
|----|----------------|---------------|
| 7A | TOILET         | 6'2" x 7'0"   |
| 8  | BEDROOM        | 17'0" x 12'0" |
| 8A | DRESS & TOILET | 8'0" x 9'10"  |
| 9  | BEDROOM        | 13'0" x 20'0" |
| 9A | DRESS & TOILET | 8'0" x 9'10"  |
| 10 | BEDROOM        | 11'0" x 15'0" |
| 11 | G. TOILET      | 7'0" x 5'0"   |