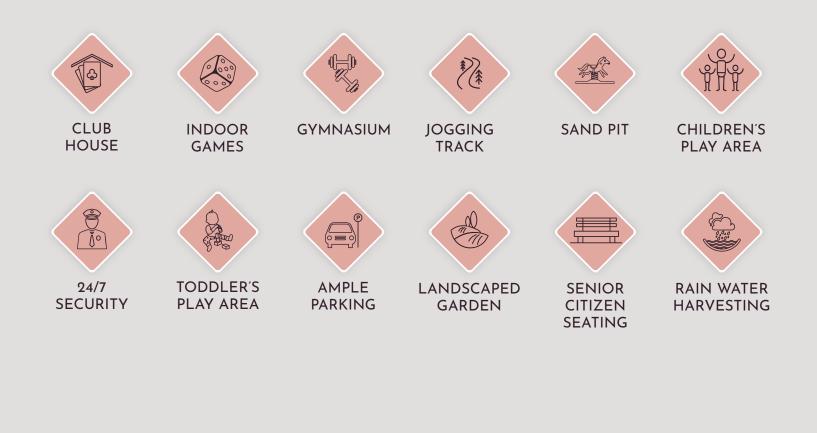

ficient and quick connectivity through multiple elevators.

#### PODIUM CONFIGURATION

- An expansive 2-level podium parking with ample space.
- Parking that is well ventilated and naturally lit, compared to a low-lit basement parking space.
- Creates a safe, car free zone at ground level, eliminating vehicle movement in your recreational space.

#### MINIMAL COMMON WALLS

- Enjoy a quiet living space without the cacophony that comes with city living and shared common walls.
- Minimal common walls, so that any potential noise or disturbance from your surroundings is instantly eliminated, providing you with absolute privacy.
- Apartments that are open on three sides allow an ample amount of daylight for natural light to seep in. This provides optimal ventilation as well.

## **AMENITIES**



## **SPECIFICATIONS**

#### FLOORING

- Vitrified tiles in all bedrooms, kitchen, living and dining area
- Ceramic tiles in all bathrooms
- Kota stone or similar in store and wash areas

#### WALLS

- Interior walls are plastered and putty finished
- Exterior walls are painted with a 100% acrylic based paint

#### **KITCHEN**

- Polished natural granite platforms
- Stainless steel kitchen sink
- Glazed / Ceramic tile dado up to the lintel level on walls above the platform

#### DOORS

- Decorative main door with wooden framing
- Flush doors with wooden framing in all bedrooms and bathrooms

### SUSTAINABLE DESIGN

- Use of environmentally friendly construction materials and resources.
- Sewage treatment plant to recycle and reuse water while reducing carbon footprint.
- Rain water-harves