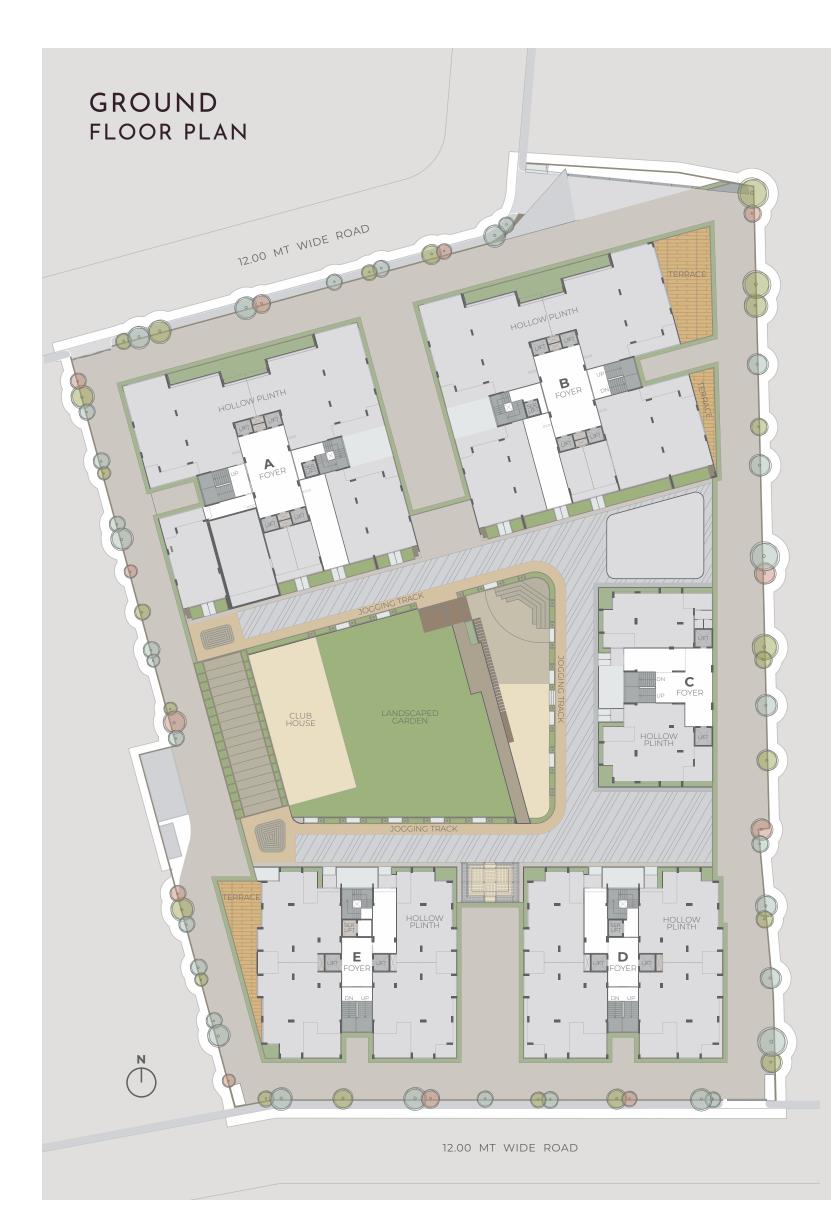

protection.

The design effort has been user centric ensuring the best in quality, specifications and craftsmanship. Every apartment comes with stateof-the-art equipment within the household and exquisite amenities within the community so that your home is a perfect blend of what it needs to be – comfortable and safe.





# PROTECTION



Immerse yourself in the rhythmic melody of nature that surrounds you.

## NATURE

To be surrounded by the soothing calmness that being in the lap of nature offers is something one can't take for granted these days. At Ratnaakar our endeavor is to use sustainable design, green processes and materials that make for an efficient use of resources to help reduce the impact on the environment. We believe in elegant ecohomes that keep you in sync with nature.



TYPICAL FLOOR PLAN

4 BHK - BLOCK A & B 3 BHK - BLOCK C,D & E

N











### 4 BHK UNIT PLAN BLOCK A & B

3 BHK UNIT PLAN BLOCK C,D & E





| 1  | PRIVATE FOYER   | 11'0" x 12'4" |
|----|-----------------|---------------|
| 2  | VESTIBULE       | 5'6" x 11'0"  |
| 3  | DRAWING ROOM    | 13'0" x 20'0" |
| 4  | LIVING / DINING | 11'0" x 20'0" |
| 4A | VERANDAH        | 24'3" x 6'0"  |
| 5  | KITCHEN         | 12'6" x 11'4" |
| 5A | STORE           | 4'6" x 9'0"   |
| 5B | WASHYARD        | 10'6" x 6'0"  |
| 6  | SERVANT ROOM    | 6'0" x 8'0"   |
| 6A | TOILET          | 4'0" x 5'0"   |

| 7  | BEDROOM        | 16'0" x 11'0" |
|----|----------------|---------------|
| 7A | TOILET         | 6'2" x 7'0"   |
| 8  | BEDROOM        | 17'0" x 12'0" |
| 8A | DRESS & TOILET | 8'0" x 9'10"  |
|