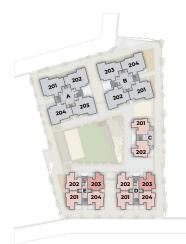

8'0" x 9'10"  |
| 10 | BEDROOM        | 11'0" x 15'0" |
| 11 | G. TOILET      | 7'0" x 5'0"   |



| 1  | VESTIBULE       | 5'0" x 5'4"   | 5  | BE |
|----|-----------------|---------------|----|----|
| 2  | DRAWING ROOM    | 11'0" x 18'0" | 5A | ТС |
| 2A | VERANDAH        | 11'O" × 5'O"  | 6  | BE |
| 3  | LIVING / DINING | 11'0" x 16'0" | 6A | ТС |
| 4  | KITCHEN         | 11'0" x 11'8" | 7  | BE |
| 4A | STORE           | 5'8" x 5'0"   | 7A | G. |
| 4B | WASHYARD        | 7'0" x 5'0"   |    |    |
|    |                 |               |    |    |

| BEDROOM   | 11'0" x 17'0" |
|-----------|---------------|
| TOILET    | 8'0" x 5'0"   |
| BEDROOM   | 15'0" x 11'0" |
| TOILET    | 8'0" x 5'0"   |
| BEDROOM   | 12'0" x 11'0" |
| G. TOILET | 4'8" x 7'3"   |
|           |               |



N

## **PROJECT HIGHLIGHTS**

#### INFRASTRUCTURE AND DESIGN

- Architectural elements and façade are designed to minimize heat load on the building while maintaining plenty of natural light and ventilation.
- Design that ensures every apartment has a compelling view of the city.
- Efficient and quick connectivity through multiple elevators.

#### PODIUM CONFIGURATION

- An expansive 2-level podium parking with ample space.
- Parking that is well ventilated and naturally lit, compared to a low-lit basement parking space.
- Creates a safe, car free zone at ground level, eliminating vehicle movement in your recreational space.

#### MINIMAL COMMON WALLS

- Enjoy a quiet living space without the cacophony that comes with city living and shared common walls.
- Minimal common walls, so that a