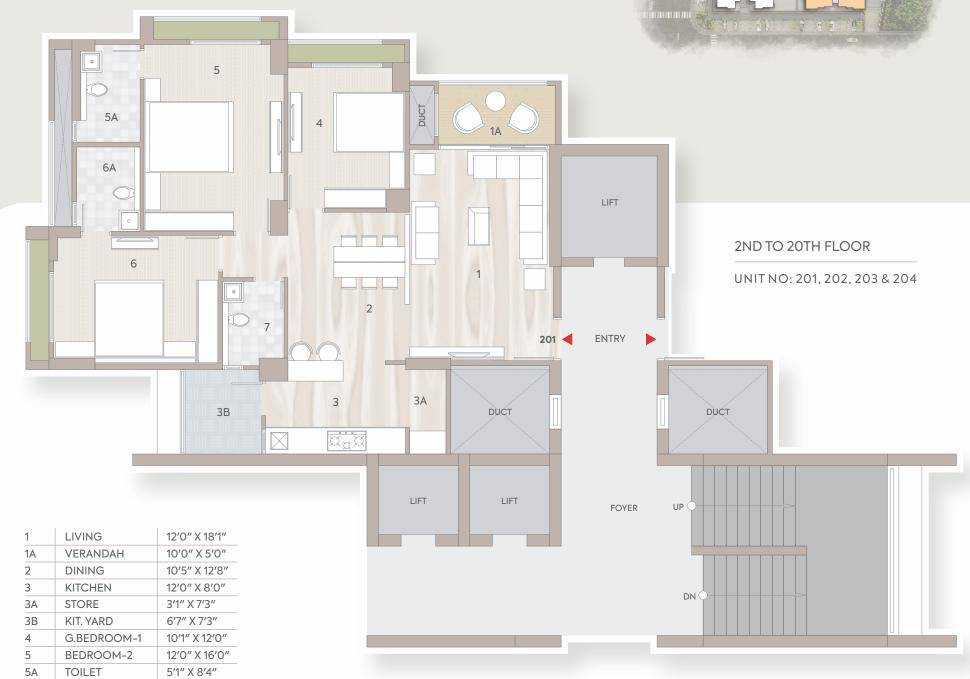

| 73.36   |
| AREAS IN SQ.MTR. |          |                |                      |      | SQ.MTR. |









Experience Urban Oasis









## Fitness at Your Fingertips





Unleash Your Competitive Spirit

# A Metropolitan Marvel



Now experience convenience at your doorstep











#### TYPICAL FLOOR PLAN

BLOCK - A & B

AREA AS PER RERA SQ. MTR. CARPETAREA 103.85 VERANDAH/BALCONY 4.67 WASHAREA 4.40



#### 2ND TO 19TH FLOOR

UNIT NO: 201 & 202

3A

G.TOILET

5′3″ X 7′3″



#### TYPICAL FLOOR PLAN

BLOCK - A & B

| AREA AS PER RERA | SQ. MTR. |
|------------------|----------|
| CARPETAREA       | 105.79   |
| VERANDAH/BALCONY | 4.67     |
| WASHAREA         | 4.40     |





# TYPICAL FLOOR PLAN

BEDROOM-3

TOILET

G.TOILET

14'1" X 11'0"

5′5″ X 7′3″

5′3″ X 7′3″

BLOCK - C











#### LOWER PENTHOUSE

BLOCK - A & B

20TH FLOOR

UNIT NO: 2001 & 2002

LIVING

VERANDAH

DINING

KITCHEN STORE

KIT. YARD

TOILET

TOILET

G.TOILET

BEDROOM-2

BEDROOM-3

5′3″ X 7′3″

| AREA AS PER RERA | SQ. MTR |
|------------------|---------|
| CARPETAREA       | 111.92  |
| VERANDAH/BALCONY | 5.3     |
| WASHAREA         | 4.69    |





#### UPPER PENTHOUSE

| AREA AS PER RERA | SQ. MTR. |
|------------------|----------|
| CARPETAREA       | 54.52    |
| TERRACE          | 64.12    |

ORCHID REGAL

BLOCK - A & B

21ST FLOOR



#### LOWER PENTHOUSE

BLOCK - A & B

20TH FLOOR

UNIT NO: 2003 & 2004

| AREA AS PER RERA | SQ. MTR |
|------------------|---------|
| CARPETAREA       | 113.88  |
| VERANDAH/BALCONY | 5.3     |
| WASHAREA         | 4.69    |





#### UPPER PENTHOUSE

| A