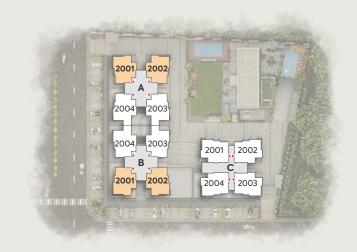

#### LOWER PENTHOUSE

BLOCK - A & B

20TH FLOOR

UNIT NO: 2001 & 2002

LIVING

VERANDAH

DINING

KITCHEN STORE

#### LOWER PENTHOUSE

BLOCK - A & B

20TH FLOOR

UNIT NO: 2003 & 2004

| AREA AS PER RERA | SQ. MTR |
|------------------|---------|
| CARPETAREA       | 113.88  |
| VERANDAH/BALCONY | 5.3     |
| WASHAREA         | 4.69    |