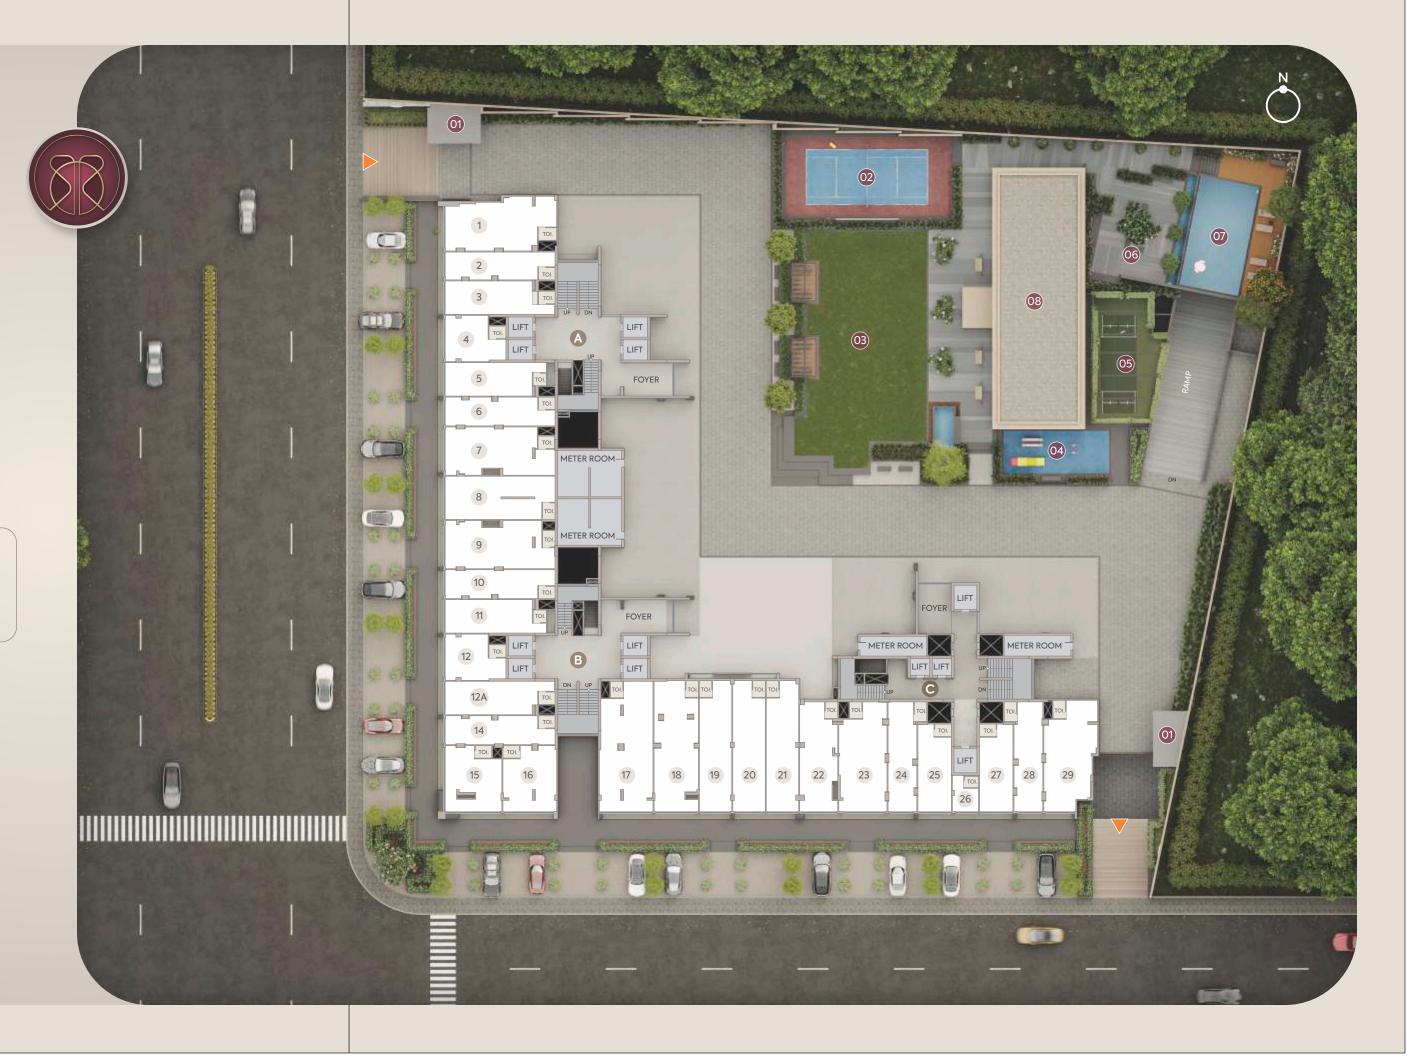

# GROUND FLOOR

COURT

GARDEN

PLAY AREA

CRICKET PITCH

CLUB HOUSE

MULTI PURPOSE WELL-EQUIPPED HALL

GYMNASIUM

INDOOR GAMES

| SHOP NO. | CARPET AREA<br>(IN SQ.MTR.) | SHOP NO. | (IN SQ.MTR.) | SHOP NO. | CARPET AREA<br>(IN SQ.MTR.) |
|----------|-----------------------------|----------|--------------|----------|-----------------------------|
| 1        | 66.93                       | 11       | 39.28        | 21       | 51.49                       |
| 2        | 37.23                       | 12       | 32.27        | 22       | 49.12                       |
| 3        | 41.78                       | 12A      | 41.78        | 23       | 61.91                       |
| 4        | 32.27                       | 14       | 38.51        | 24       | 40.68                       |
| 5        | 39.28                       | 15       | 44.38        | 25       | 35.75                       |
| 6        | 38.51                       | 16       | 43.62        | 26       | 11.86                       |
| 7        | 60.23                       | 17       | 81.73        | 27       | 35.75                       |
| 8        | 57.82                       | 18       | 69.37        | 28       | 40.68                       |
| 9        | 61.01                       | 19       | 51.49        | 29       | 63.11                       |
| 10       | 38.51                       | 20       | 51.49        |          |                             |