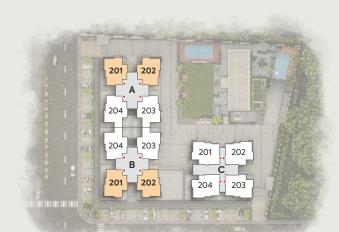

# FIRST & TYPICAL FLOOR PLAN

UNITS ON FIRST FLOOR ONLY HAVE OPEN TERRACES \*O.T. - OPEN TERRACE

| BLOCK            | UNIT NO. | CARPET<br>AREA | BALCONY/<br>VERANDAH | WASH | TERRACE |
|------------------|----------|----------------|----------------------|------|---------|
| Α                | 101      | 103.85         | 4.67                 | 4.40 | 43.15   |
| Α                | 102      | 103.85         | 4.67                 | 4.40 | 16.62   |
| Α                | 103      | 105.79         | 4.67                 | 4.40 | 19.85   |
| Α                | 104      | 105.79         | 4.67                 | 4.40 | 49.88   |
| В                | 101      | 103.85         | 4.67                 | 4.40 | 59.16   |
| В                | 102      | 103.85         | 4.67                 | 4.40 | 190.03  |
| В                | 103      | 105.79         | 4.67                 | 4.40 | 19.70   |
| В                | 104      | 105.79         | 4.67                 | 4.40 | 49.88   |
| С                | 101      | 104.09         | 4.67                 | 4.40 | 7.02    |
| С                | 102      | 104.09         | 4.67                 | 4.40 | 7.20    |
| С                | 103      | 104.09         | 4.67                 | 4.40 | 30.70   |
| С                | 104      | 104.09         | 4.67                 | 4.40 | 73.36   |
| AREAS IN SQ.MTR. |          |                |                      |      | SQ.MTR. |

#### TYPICAL FLOOR PLAN

BLOCK - A & B

AREA AS PER RERA SQ. MTR. CARPETAREA 103.85 VERANDAH/BALCONY 4.67 WASHAREA 4.40

#### TYPICAL FLOOR PLAN

BLOCK - A & B

| AREA AS PER RERA | SQ. MTR. |
|------------------|----------|
| CARPETAREA       | 105.79   |
| VERANDAH/BALCONY | 4.67     |
| WASHAREA         | 4.40     |