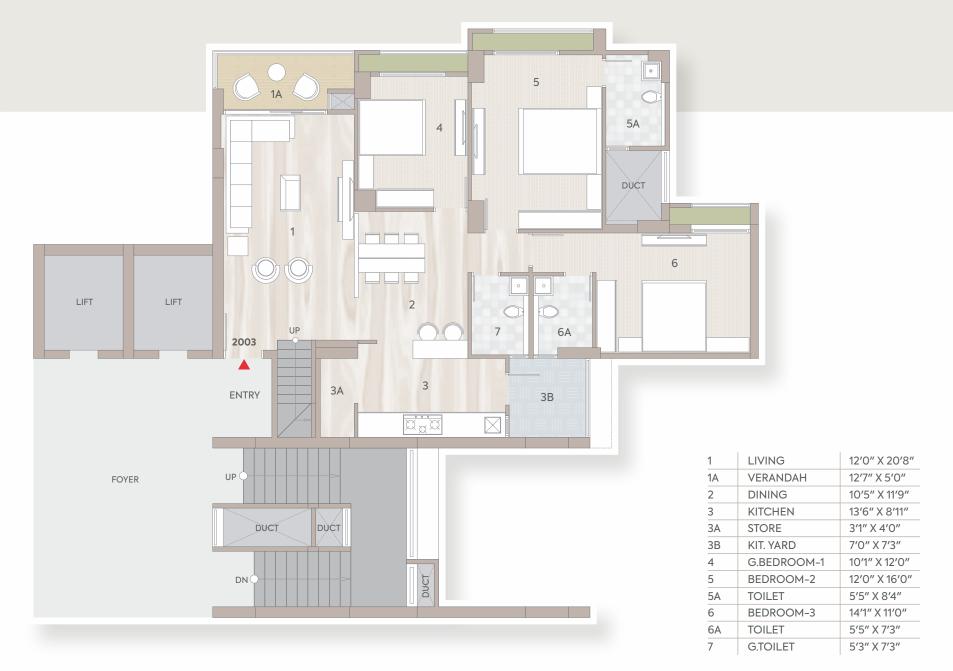

#### LOWER PENTHOUSE

BLOCK - A & B

20TH FLOOR

UNIT NO: 2003 & 2004

| AREA AS PER RERA | SQ. MTR |
|------------------|---------|
| CARPETAREA       | 113.88  |
| VERANDAH/BALCONY | 5.3     |
| WASHAREA         | 4.69    |

| 5A | 5   | 4     | O 1A O         |       |      |             |               |
|----|-----|-------|----------------|-------|------|-------------|---------------|
|    | J L |       |                |       | 1    | LIVING      | 12'0" X 20'8" |
| 6A |     |       |                |       | 1A   | VERANDAH    | 12'6" X 5'0"  |
|    |     |       | 1              |       | 2    | DINING      | 10′5″ X 12′8″ |
|    |     |       |                | LIFT  | 3    | KITCHEN     | 13'6" X 8'0"  |
|    |     | M III |                |       | 3A   | STORE       | 3'1" X 4'0"   |
|    |     |       |                |       | 3B   | KIT. YARD   | 7′0″ X 7′3″   |
| 6  |     | MAI   |                |       | 4    | G.BEDROOM-1 | 10'1" X 12'0" |
|    |     |       |                |       | 5    | BEDROOM-2   | 12'0" X 16'0" |
|    |     |       |                |       | 5A   | TOILET      | 5′1″ X 8′4″   |
|    |     | 2     |                |       | 6    | BEDROOM-3   | 14'1" X 11'0" |
|    | 7   |       | <b>2101</b> UP | ENTRY | 6A   | TOILET      | 5′5″ X 7′3″   |
|    |     |       |                |       | 7    | G.TOILET    | 5′3″ X 7′3″   |
|    | 3B  | 3 3A  | DUCT           |       | руст |             |               |
|    |     | LIFT  | LIFT           | FOYER | UP   |             |               |
|    |     |       |                |       | DNO  |             |               |
|    |     |       |                |       |      |             |               |