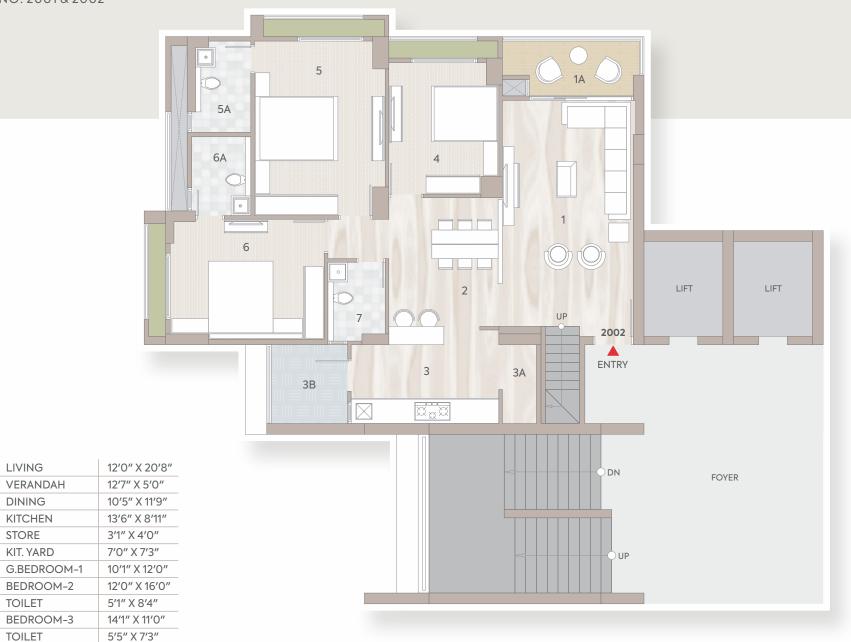

#### LOWER PENTHOUSE

BLOCK - A & B

20TH FLOOR

UNIT NO: 2001 & 2002

LIVING

VERANDAH

DINING

KITCHEN STORE