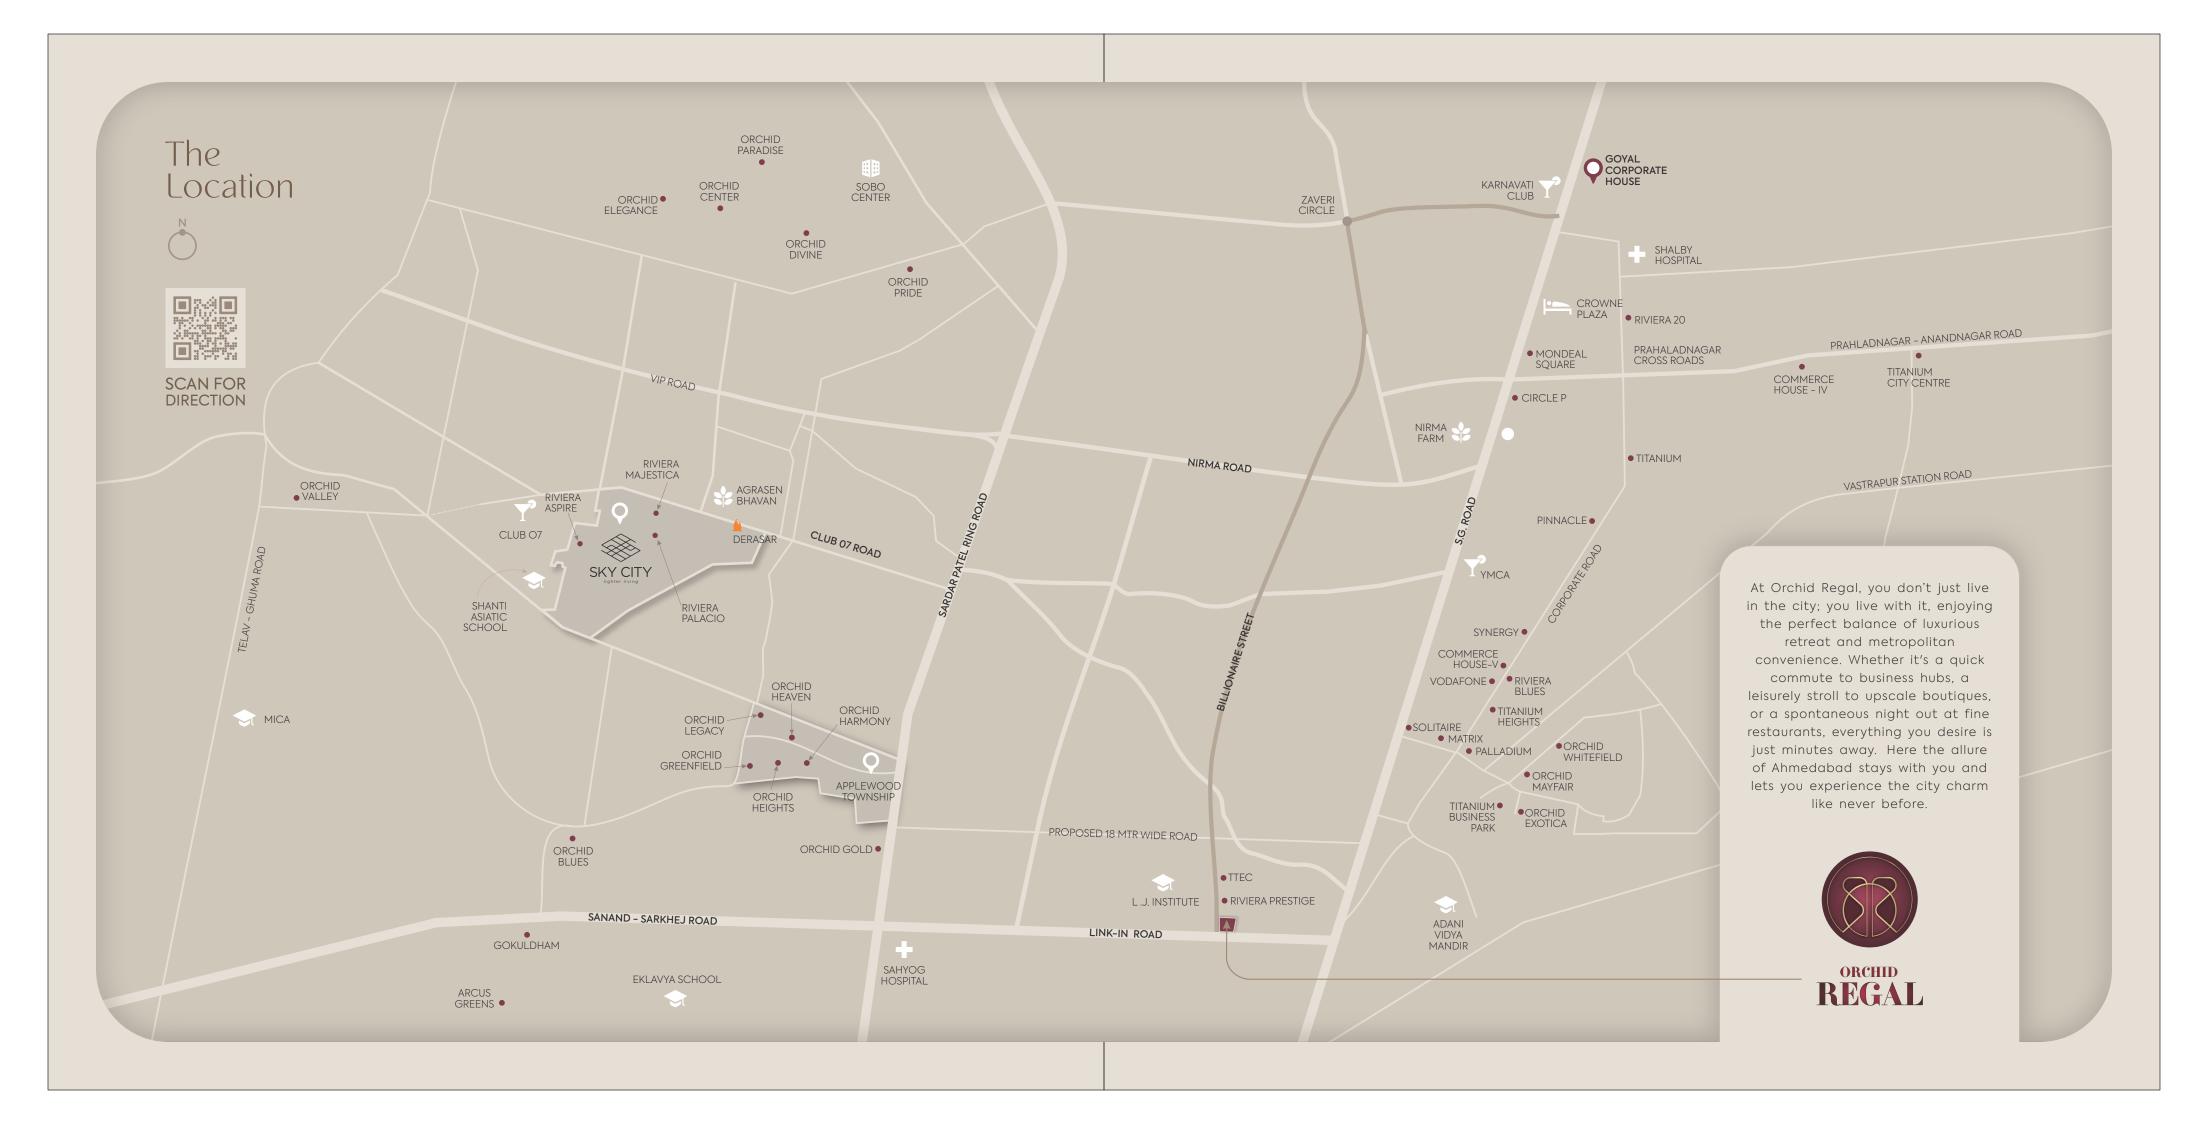

JV PARTNER WINSOK

Goyal & Co.

Goyal House, Opp. Karnavati Club, S.G. Highway, Ahmedabad - 380015

sales@goyalco.com | +917575 000 000 www.goyalco.com

www.gujrera.gujarat.gov.in

REGISTRATION NO.: PR/GJ/AHMEDABAD/DASKROI/Ahmedabad Municipal Corporation/MAA13957/050824/311228





**3** BHK Grandeur Living @Billionaire Street, Ahmedabad

Start your day with the sights and sounds of the city just outside your window, yet feel miles away from its hustle. At Orchid Regal, you are perfectly positioned to enjoy the best of urban living- with everything just around the corner. Yet, as you enter the gates of your haven, you find an oasis of calm, where modern amenities and nature's beauty coexist in perfect harmony. Here, living close to the city never felt so peaceful.







WELCOME TO

### Your Gateway to Urban Life





# GROUND FLOOR





COURT



GARDEN



PLAY AREA



CRICKET PITCH







CLUB HOUSE







MULTI PURPOSE WELL-EQUIPPED HALL



GYMNASIUM

INDOOR GAMES

| SHOP NO. | CARPET AREA<br>(IN SQ.MTR.) | SHOP NO. | (IN SQ.MTR.) | SHOP NO. | CARPET AREA<br>(IN SQ.MTR.) |
|----------|-----------------------------|----------|--------------|----------|-----------------------------|
| 1        | 66.93                       | 11       | 39.28        | 21       | 51.49                       |
| 2        | 37.23                       | 12       | 32.27        | 22       | 49.12                       |
| 3        | 41.78                       | 12A      | 41.78        | 23       | 61.91                       |
| 4        | 32.27                       | 14