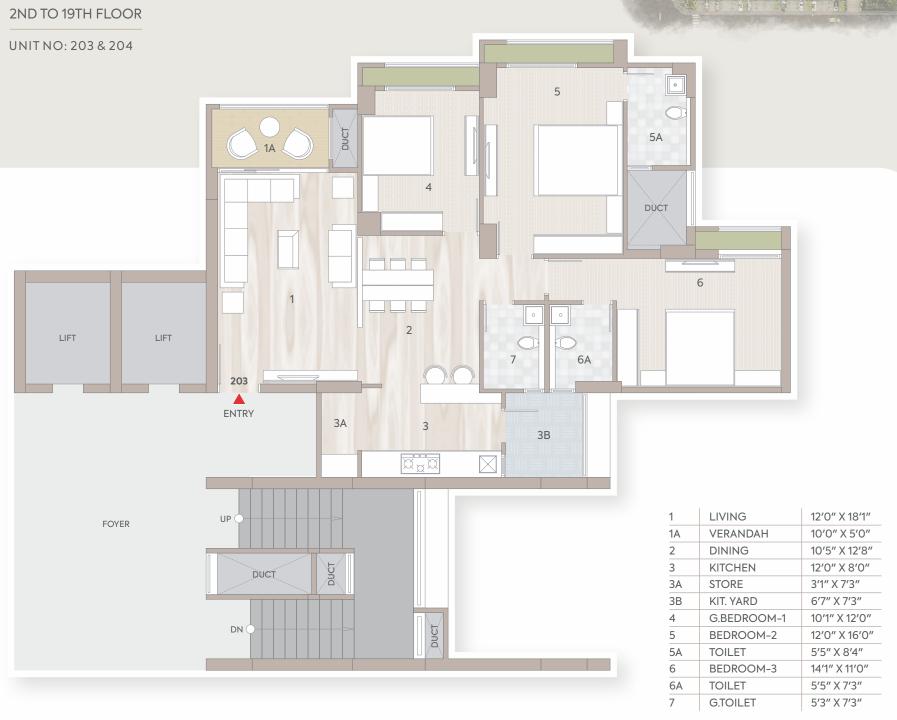

| 4.40 | 30.70   |
| С                | 104      | 104.09         | 4.67                 | 4.40 | 73.36   |
| AREAS IN SQ.MTR. |          |                |                      |      | SQ.MTR. |









Experience Urban Oasis









## Fitness at Your Fingertips





Unleash Your Competitive Spirit

# A Metropolitan Marvel



Now experience convenience at your doorstep











#### TYPICAL FLOOR PLAN

BLOCK - A & B

AREA AS PER RERA SQ. MTR. CARPETAREA 103.85 VERANDAH/BALCONY 4.67 WASHAREA 4.40



#### 2ND TO 19TH FLOOR

UNIT NO: 201 & 202

3A

G.TOILET

5′3″ X 7′3″



#### TYPICAL FLOOR PLAN

BLOCK - A & B

| AREA AS PER RERA | SQ. MTR. |
|------------------|----------|
| CARPETAREA       | 105.79   |
| VERANDAH/BALCONY | 4.67     |
| WASHAREA         | 4.40     |





# TYPICAL FLOOR PLAN

BEDROOM-3

TOILET

G.TOILET

14'1" X 11'0"

5′5″ X 7′3″

5′3″ X 7′3″

BLOCK - C











#### LOWER PENTHOUSE

BLOCK - A & B

20TH FLOOR

UNIT NO: 2001 & 2002

LIVING

VERANDAH

DINING

KITCHEN STORE

KIT. YARD

TOILET

TOILET

G.TOILET

BEDROOM-2

BEDROOM-3

5′3″ X 7′3″

| AREA AS PER RERA | SQ. MTR |
|------------------|---------|
| CARPETAREA       | 111.92  |
| VERANDAH/BALCONY | 5.3     |
| WASHAREA         | 4.69    |





#### UPPER PENTHOUSE

| AREA AS PER RERA | SQ. MTR. |
|------------------|----------|
| CARPETAREA       | 54.52    |
| TERRACE          | 64.12    |

ORCHID REGAL

BLOCK - A & B

21ST FLOOR



#### LOWER PENTHOUSE

BLOCK - A & B

20TH FLOOR

UNIT NO: 2003 & 2004

| AREA AS PER RERA | SQ. MTR |
|------------------|---------|
| CARPETAREA