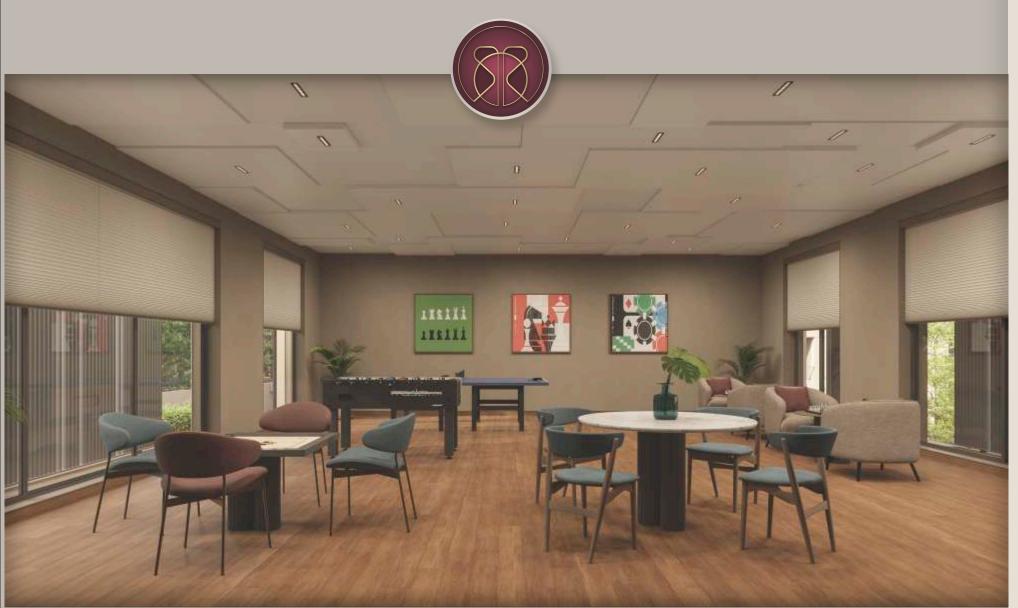

INDOOR GAMES

| SHOP NO. | CARPET AREA<br>(IN SQ.MTR.) | SHOP NO. | (IN SQ.MTR.) | SHOP NO. | CARPET AREA<br>(IN SQ.MTR.) |
|----------|-----------------------------|----------|--------------|----------|-----------------------------|
| 1        | 66.93                       | 11       | 39.28        | 21       | 51.49                       |
| 2        | 37.23                       | 12       | 32.27        | 22       | 49.12                       |
| 3        | 41.78                       | 12A      | 41.78        | 23       | 61.91                       |
| 4        | 32.27                       | 14       | 38.51        | 24       | 40.68                       |
| 5        | 39.28                       | 15       | 44.38        | 25       | 35.75                       |
| 6        | 38.51                       | 16       | 43.62        | 26       | 11.86                       |
| 7        | 60.23                       | 17       | 81.73        | 27       | 35.75                       |
| 8        | 57.82                       | 18       | 69.37        | 28       | 40.68                       |
| 9        | 61.01                       | 19       | 51.49        | 29       | 63.11                       |
| 10       | 38.51                       | 20       | 51.49        |          |                             |