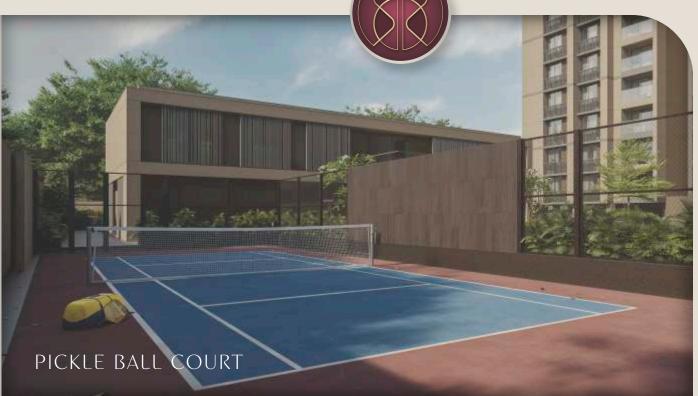

85         | 4.67                 | 4.40 | 59.16   |
| В                | 102      | 103.85         | 4.67                 | 4.40 | 190.03  |
| В                | 103      | 105.79         | 4.67                 | 4.40 | 19.70   |
| В                | 104      | 105.79         | 4.67                 | 4.40 | 49.88   |
| С                | 101      | 104.09         | 4.67                 | 4.40 | 7.02    |
| С                | 102      | 104.09         | 4.67                 | 4.40 | 7.20    |
| С                | 103      | 104.09         | 4.67                 | 4.40 | 30.70   |
| С                | 104      | 104.09         | 4.67                 | 4.40 | 73.36   |
| AREAS IN SQ.MTR. |          |                |                      |      | SQ.MTR. |









Experience Urban Oasis









## Fitness at Your Fingertips





Unleash Your Competitive Spirit

# A Metropolitan Marvel



Now experience convenience at your doorstep











#### TYPICAL FLOOR PLAN

BLOCK - A & B

AREA AS PER RERA SQ. MTR. CARPETAREA 103.85 VERANDAH/BALCONY 4.67 WASHAREA 4.40



#### 2ND TO 19TH FLOOR

UNIT NO: 201 & 202

3A

G.TOILET

5′3″ X 7′3″



#### TYPICAL FLOOR PLAN

BLOCK - A & B

| AREA AS PER RERA | SQ. MTR. |
|------------------|----------|
| CARPETAREA       | 105.79   |
| VERANDAH/BALCONY | 4.67     |
| WASHAREA         | 4.40     |





# TYPICAL FLOOR PLAN

BEDROOM-3

TOILET

G.TOILET

14'1" X 11'0"

5′5″ X 7′3″

5′3″ X 7′3″

BLOCK - C











#### LOWER PENTHOUSE

BLOCK - A & B

20TH FLOOR

UNIT NO: 2001 & 2002

LIVING

VERANDAH

DINING

KITCHEN STORE

KIT. YARD

TOILET