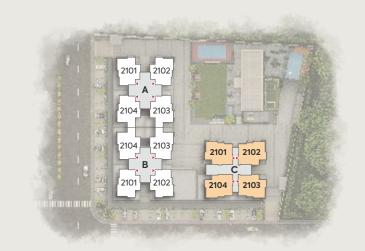

SQ. MTR. |
|------------------|----------|
| CARPETAREA       | 54.52    |
| TERRACE          | 64.12    |

ORCHID REGAL

BLOCK - A & B

21ST FLOOR



#### LOWER PENTHOUSE

BLOCK - A & B

20TH FLOOR

UNIT NO: 2003 & 2004

| AREA AS PER RERA | SQ. MTR |
|------------------|---------|
| CARPETAREA       | 113.88  |
| VERANDAH/BALCONY | 5.3     |
| WASHAREA         | 4.69    |





#### UPPER PENTHOUSE

| AREA AS PER RERA | SQ. MTR. |
|------------------|----------|
| CARPETAREA       | 54.52    |
| TERRACE          | 65.77    |

BLOCK - A & B

21ST FLOOR





#### LOWER PENTHOUSE

BLOCK - C

21ST FLOOR

UNIT NO: 2101, 2102, 2103 & 2104

| AREA AS PER RERA | SQ. MTR |
|------------------|---------|
| CARPETAREA       | 112.33  |
| VERANDAH/BALCONY | 5.39    |
| WASHAREA         | 4.69    |



| 5A | 5   | 4     | O 1A O         |       |      |             |               |
|----|-----|-------|----------------|-------|------|-------------|---------------|
|    | J L |       |                |       | 1    | LIVING      | 12'0" X 20'8" |
| 6A |     |       |                |       | 1A   | VERANDAH    | 12'6" X 5'0"  |
|    |     |       | 1              |       | 2    | DINING      | 10′5″ X 12′8″ |
|    |     |       |                | LIFT  | 3    | KITCHEN     | 13'6" X 8'0"  |
|    |     | M III |                |       | 3A   | STORE       | 3'1" X 4'0"   |
|    |     |       |                |       | 3B   | KIT. YARD   | 7′0″ X 7′3″   |
| 6  |     | MAI   |                |       | 4    | G.BEDROOM-1 | 10'1" X 12'0" |
|    |     |       |                |       | 5