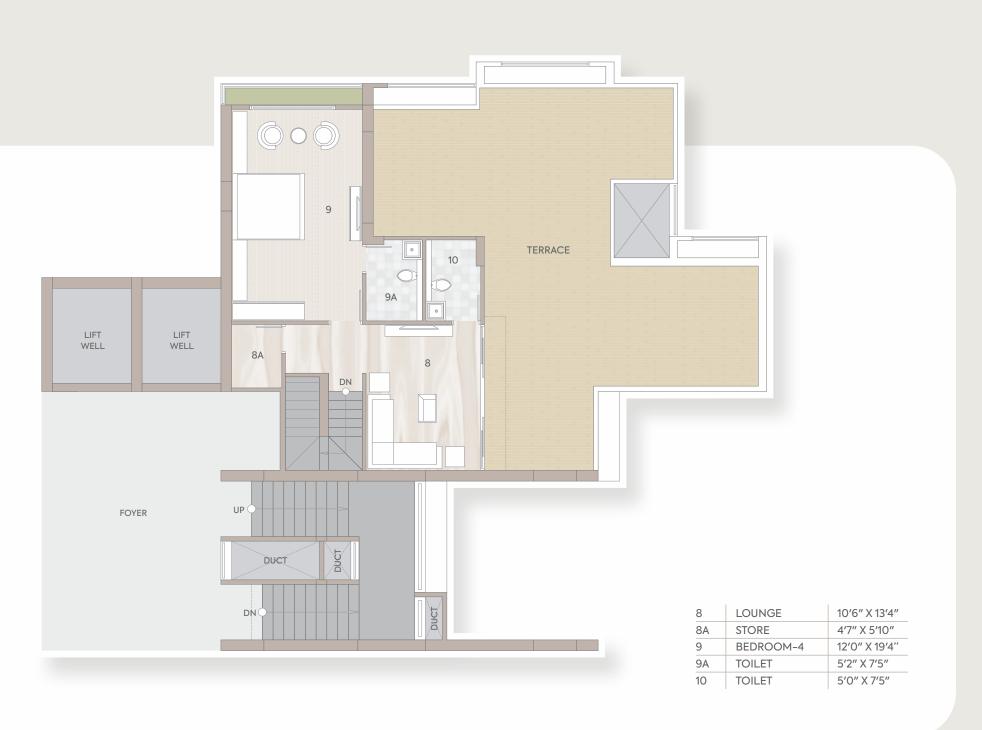

#### UPPER PENTHOUSE

| AREA AS PER RERA | SQ. MTR. |
|------------------|----------|
| CARPETAREA       | 54.52    |
| TERRACE          | 64.12    |

ORCHID REGAL

BLOCK - A & B

21ST FLOOR

#### UPPER PENTHOUSE

| AREA AS PER RERA | SQ. MTR. |
|------------------|----------|
| CARPETAREA       | 54.52    |
| TERRACE          | 65.77    |

BLOCK - A & B

21ST FLOOR

#### UPPER PENTHOUSE

AREA AS PER RERA SQ. MTR.

CARPET AREA 54.89

TERRACE 63.69

BLOCK - C

22ND FLOOR