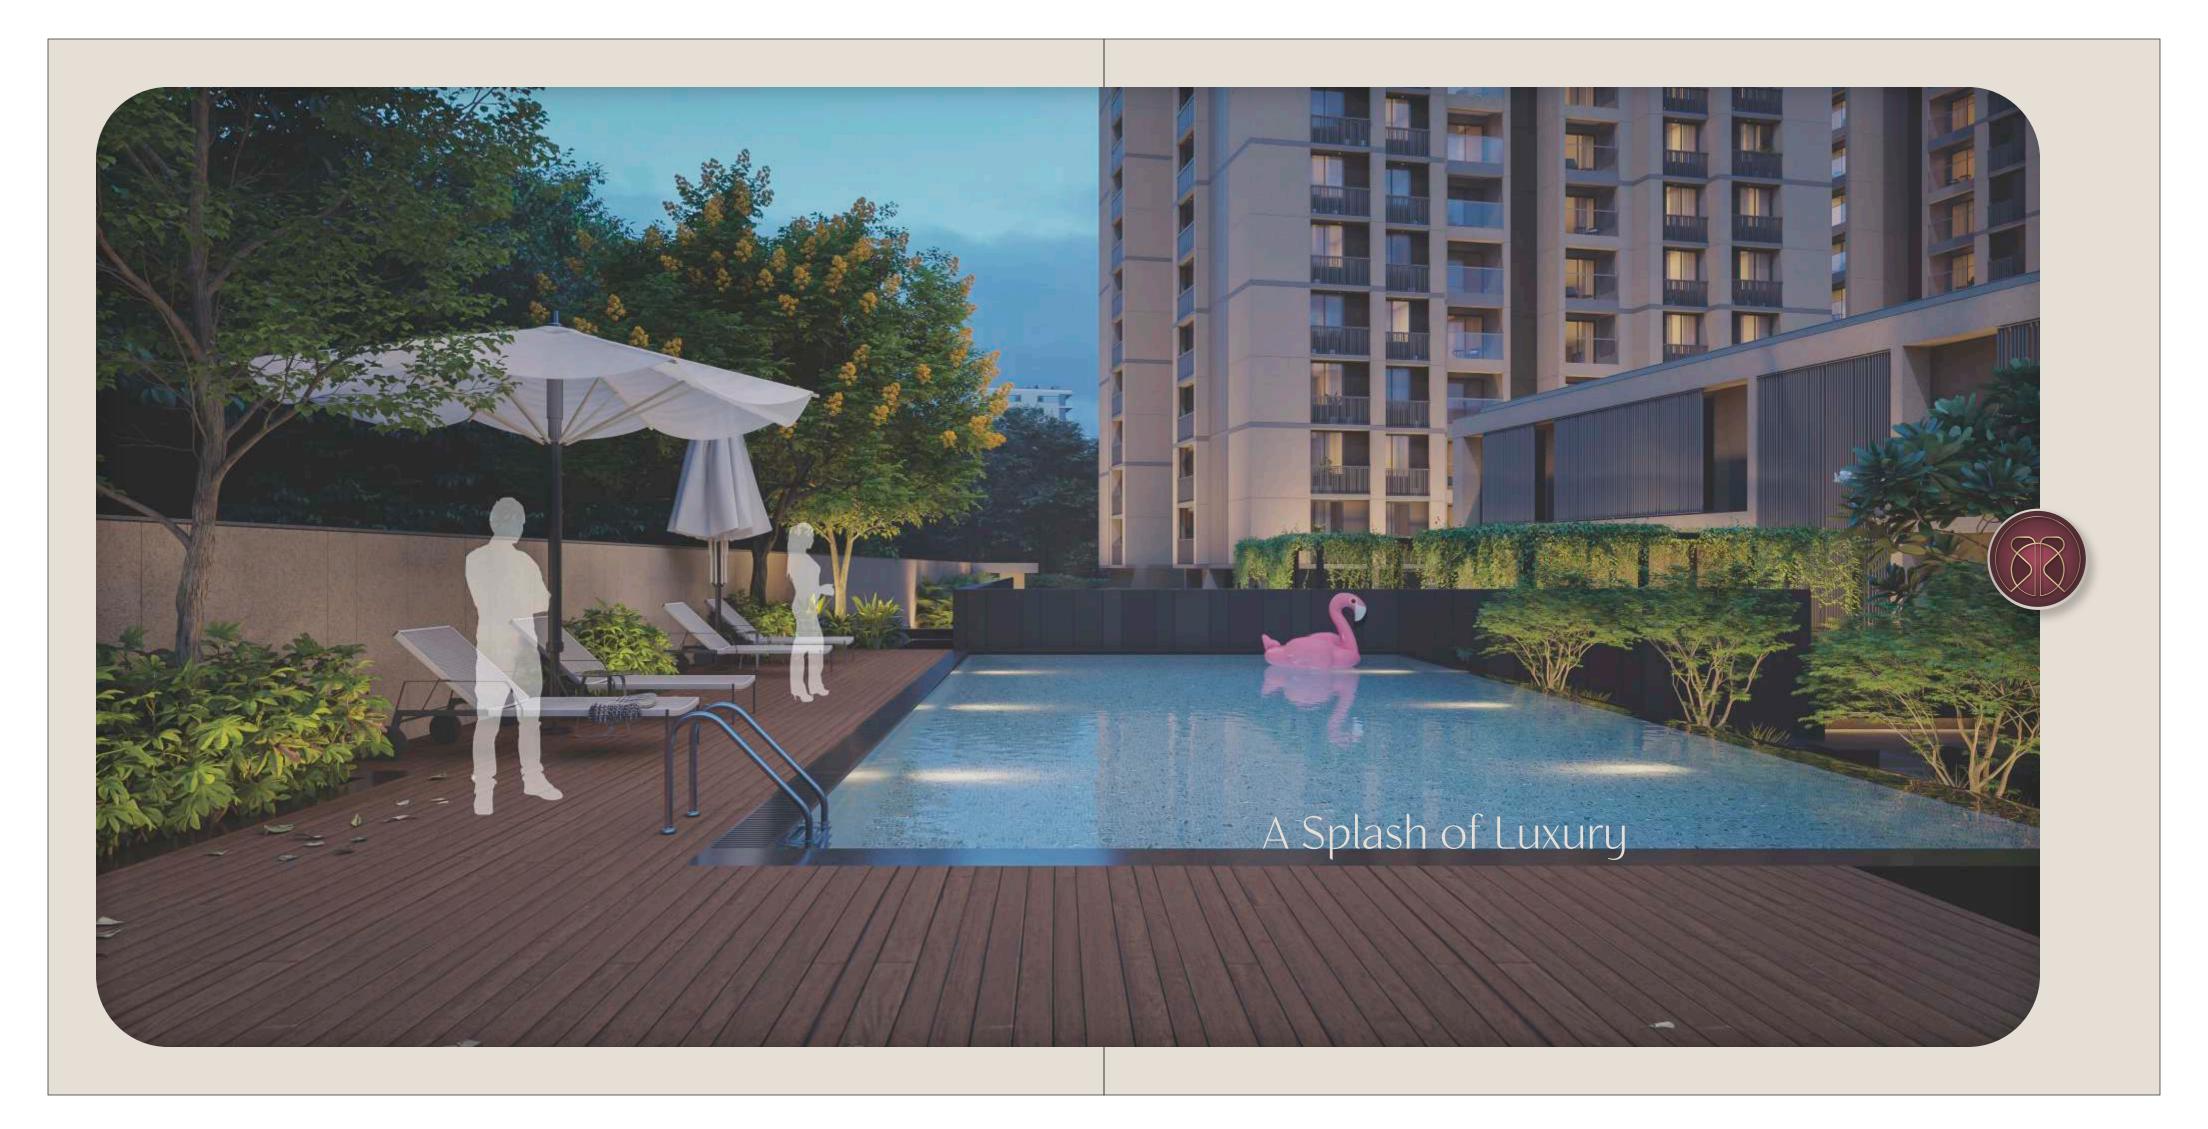

| 101      | 103.85         | 4.67                 | 4.40 | 59.16   |
| В                | 102      | 103.85         | 4.67                 | 4.40 | 190.03  |
| В                | 103      | 105.79         | 4.67                 | 4.40 | 19.70   |
| В                | 104      | 105.79         | 4.67                 | 4.40 | 49.88   |
| С                | 101      | 104.09         | 4.67                 | 4.40 | 7.02    |
| С                | 102      | 104.09         | 4.67                 | 4.40 | 7.20    |
| С                | 103      | 104.09         | 4.67                 | 4.40 | 30.70   |
| С                | 104      | 104.09         | 4.67                 | 4.40 | 73.36   |
| AREAS IN SQ.MTR. |          |                |                      |      | SQ.MTR. |









Experience Urban Oasis









## Fitness at Your Fingertips





Unleash Your Competitive Spirit

# A Metropolitan Marvel



Now experience convenience at your doorstep











#### TYPICAL FLOOR PLAN

BLOCK - A & B

AREA AS PER RERA SQ. MTR. CARPETAREA 103.85 VERANDAH/BALCONY 4.67 WASHAREA 4.40



#### 2ND TO 19TH FLOOR

UNIT NO: 201 & 202

3A

G.TOILET

5′3″ X 7′3″



#### TYPICAL FLOOR PLAN

BLOCK - A & B

| AREA AS PER RERA | SQ. MTR. |
|------------------|----------|
| CARPETAREA       | 105.79   |
| VERANDAH/BALCONY | 4.67     |
| WASHAREA         | 4.40     |





# TYPICAL FLOOR PLAN

BEDROOM-3

TOILET

G.TOILET

14'1" X 11'0"

5′5″ X 7′3″

5′3″ X 7′3″

BLOCK - C











#### LOWER PENTHOUSE

BLOCK - A & B

20TH FLOOR

UNIT NO: 2001 & 2002

LIVING

VERANDAH

DINING

KITCH