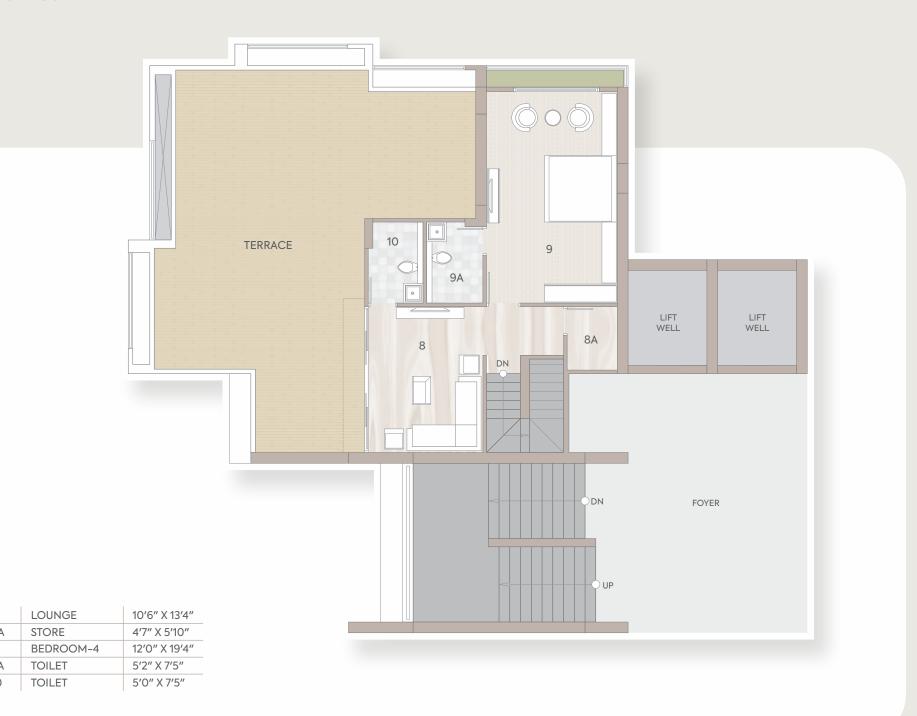

#### UPPER PENTHOUSE

| AREA AS PER RERA | SQ. MTR. |
|------------------|----------|
| CARPETAREA       | 54.52    |
| TERRACE          | 64.12    |

ORCHID REGAL

BLOCK - A & B

21ST FLOOR

#### UPPER PENTHOUSE

| AREA AS PER RERA | SQ. MTR. |
|------------------|----------|
| CARPETAREA       | 54.52    |
| TERRACE          | 65.77    |

BLOCK - A & B

21ST FLOOR

#### UPPER PENTHOUSE

AREA AS PER RERA SQ. MTR.

CARPET AREA 54.89

TERRACE 63.69

BLOCK - C

22ND FLOOR