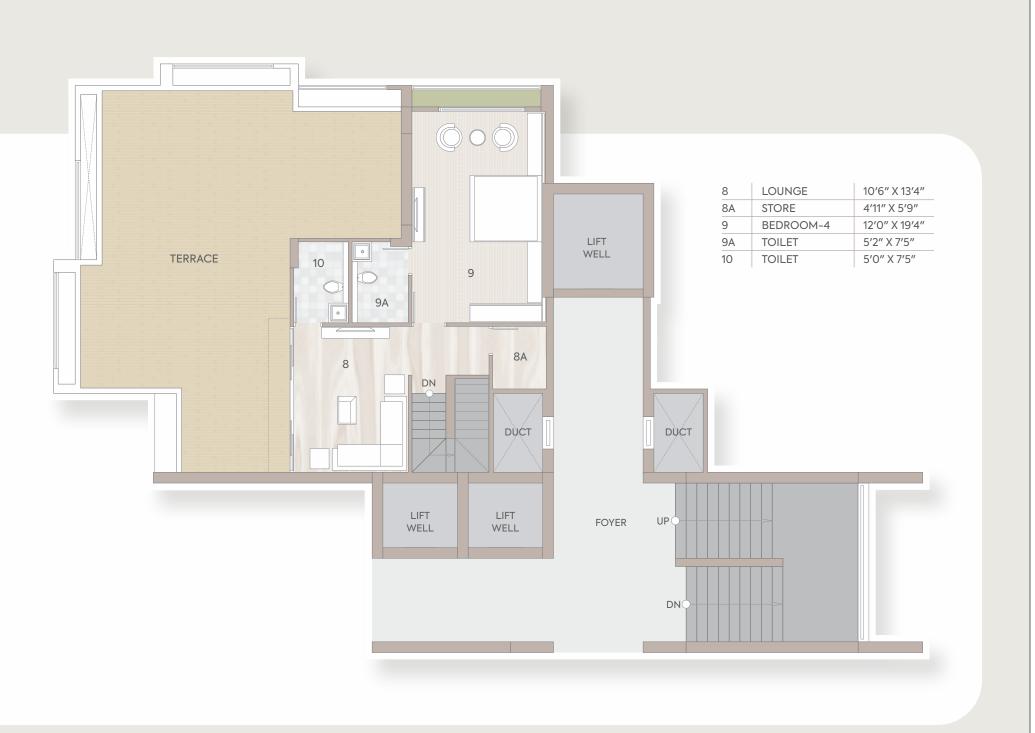

#### UPPER PENTHOUSE

AREA AS PER RERA SQ. MTR.

CARPET AREA 54.89

TERRACE 63.69

BLOCK - C

22ND FLOOR