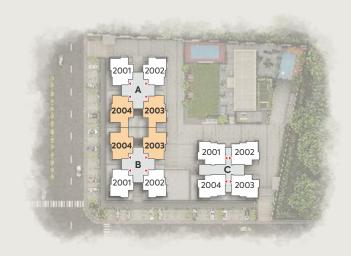

#### LOWER PENTHOUSE

BLOCK - A & B

20TH FLOOR

UNIT NO: 2003 & 2004

| AREA AS PER RERA | SQ. MTR |
|------------------|---------|
| CARPETAREA       | 113.88  |
| VERANDAH/BALCONY | 5.3     |
| WASHAREA         | 4.69    |