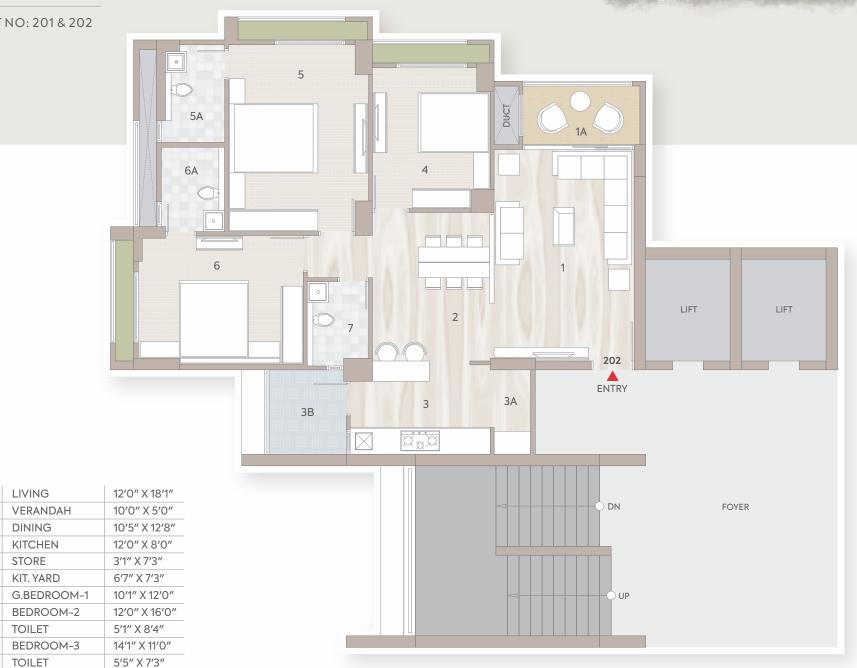

#### 2ND TO 19TH FLOOR

UNIT NO: 201 & 202

3A

G.TOILET

5′3″ X 7′3″

| 5A | 5   | 4     | O 1A O         |       |      |             |               |
|----|-----|-------|----------------|-------|------|-------------|---------------|
|    | J L |       |                |       | 1    | LIVING      | 12'0" X 20'8" |
| 6A |     |       |                |       | 1A   | VERANDAH    | 12'6" X 5'0"  |
|    |     |       | 1              |       | 2    | DINING      | 10′5″ X 12′8″ |
|    |     |       |                | LIFT  | 3    | KITCHEN     | 13'6" X 8'0"  |
|    |     | M III |                |       | 3A   | STORE       | 3'1" X 4'0"   |
|    |     |       |                |       | 3B   | KIT. YARD   | 7′0″ X 7′3″   |
| 6  |     | MAI   |                |       | 4    | G.BEDROOM-1 | 10'1" X 12'0" |
|    |     |       |                |       | 5    | BEDROOM-2   | 12'0" X 16'0" |
|    |     |       |                |       | 5A   | TOILET      | 5′1″ X 8′4″   |
|    |     | 2     |                |       | 6    | BEDROOM-3   | 14'1" X 11'0" |
|    | 7   |       | <b>2101</b> UP | ENTRY | 6A   | TOILET      | 5′5″ X 7′3″   |
|    |     |       |                |       | 7    | G.TOILET    | 5′3″ X 7′3″   |
|    | 3B  | 3 3A  | DUCT           |       | руст |             |               |
|    |     | LIFT  | LIFT           | FOYER | UP   |             |               |
|    |     |       |                |       | DNO  |             |               |
|    |     |       |                |       |      |             |               |