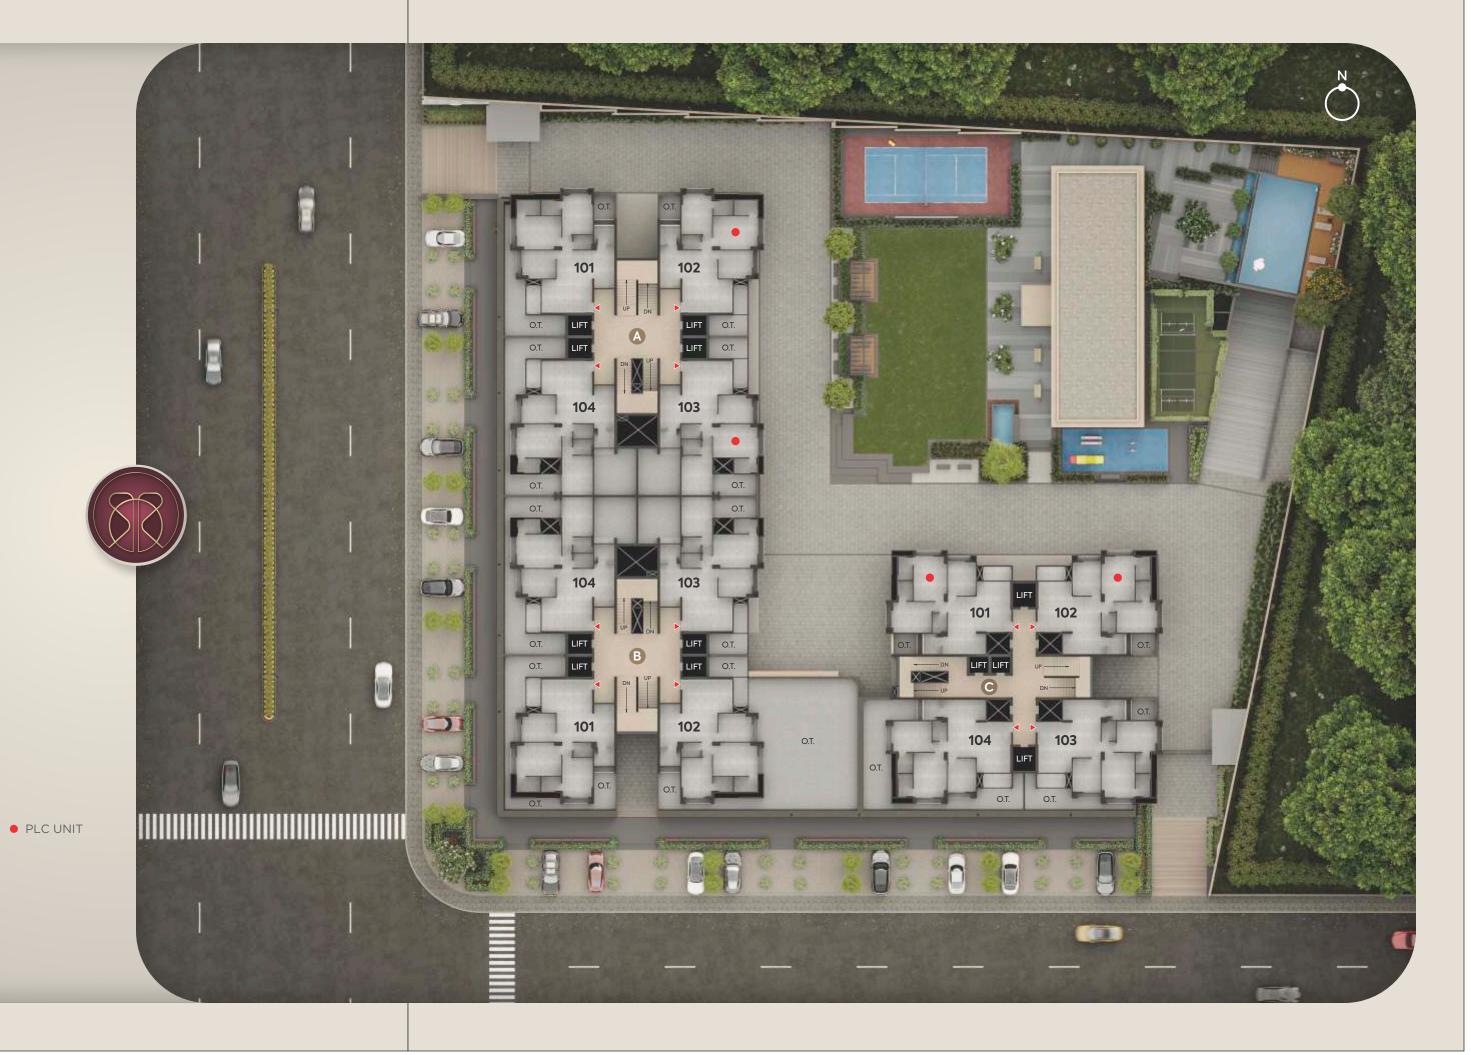

# FIRST & TYPICAL FLOOR PLAN

UNITS ON FIRST FLOOR ONLY HAVE OPEN TERRACES \*O.T. - OPEN TERRACE

| BLOCK            | UNIT NO. | CARPET<br>AREA | BALCONY/<br>VERANDAH | WASH | TERRACE |
|------------------|----------|----------------|----------------------|------|---------|
| Α                | 101      | 103.85         | 4.67                 | 4.40 | 43.15   |
| Α                | 102      | 103.85         | 4.67                 | 4.40 | 16.62   |
| Α                | 103      | 105.79         | 4.67                 | 4.40 | 19.85   |
| Α                | 104      | 105.79         | 4.67                 | 4.40 | 49.88   |
| В                | 101      | 103.85         | 4.67                 | 4.40 | 59.16   |
| В                | 102      | 103.85         | 4.67                 | 4.40 | 190.03  |
| В                | 103      | 105.79         | 4.67                 | 4.40 | 19.70   |
| В                | 104      | 105.79         | 4.67                 | 4.40 | 49.88   |
| С                | 101      | 104.09         | 4.67                 | 4.40 | 7.02    |
| С                | 102      | 104.09         | 4.67                 | 4.40 | 7.20    |
| С                | 103      | 104.09         | 4.67                 | 4.40 | 30.70   |
| С                | 104      | 104.09         | 4.67                 | 4.40 | 73.36   |
| AREAS IN SQ.MTR. |          |                |                      |      | SQ.MTR. |

#### TYPICAL FLOOR PLAN

BLOCK - A & B

AREA AS PER RERA SQ. MTR. CARPETAREA 103.85 VERANDAH/BALCONY 4.67 WASHAREA 4.40

#### TYPICAL FLOOR PLAN

BLOCK - A & B

| AREA AS PER RERA | SQ. MTR. |
|------------------|----------|
| CARPETAREA       | 105.79   |
| VERANDAH/BALCONY | 4.67     |
| WASHAREA         | 4.40     |