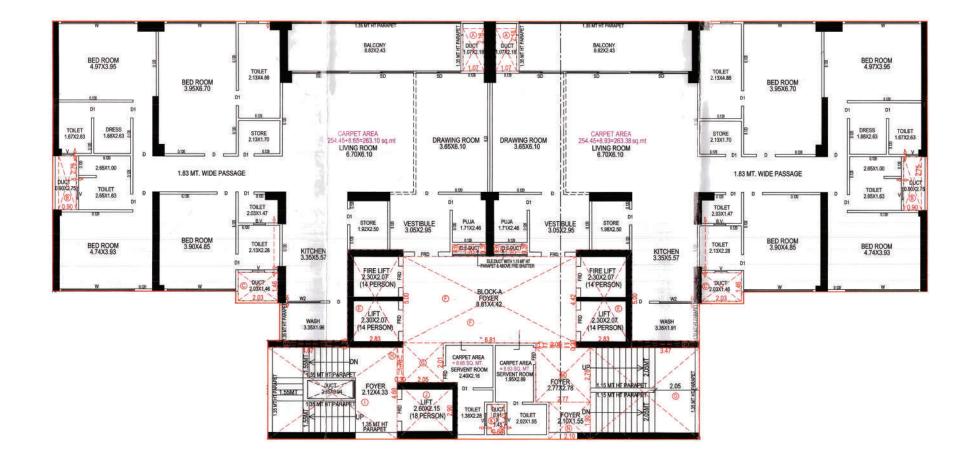

### Block A - 4 BHK Typical Floor Plan

Carpet Area 254.45 + Serv Area 8.65 + Wash Area 6.40 + Balcony 21.43 (Sq.Mtrs)