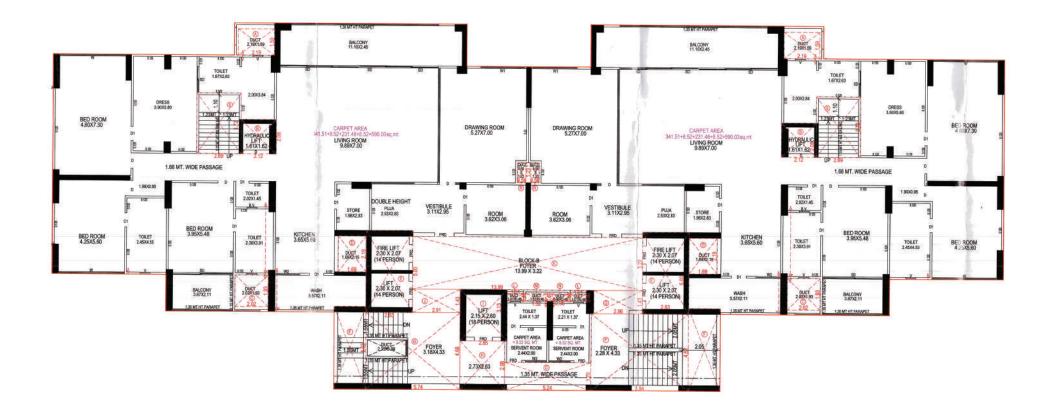

### Block A - 4 BHK Typical Floor Plan

Carpet Area 254.45 + Serv Area 8.65 + Wash Area 6.40 + Balcony 21.43 (Sq.Mtrs)

### Block B - 5 BHK Typical Floor Plan

Carpet Area 341.33 + Serv Area 8.52 + Wash Area 11.31 + Balcony 31.41 (Sq.Mtrs)