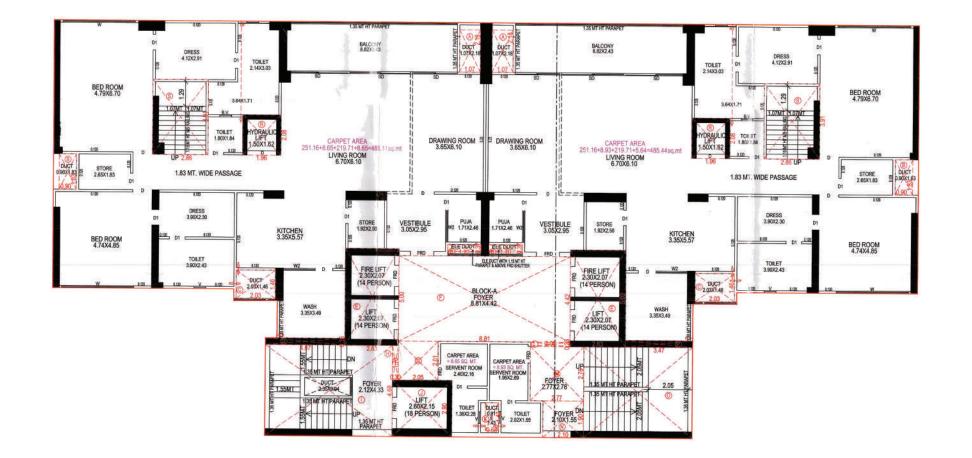

#### Block A - 4 BHK 32nd floor

Carpet Area 251.16 + Serv Area 8.93 + Wash Area 11.69 + Balcony 21.43 (Sq.Mtrs)

#### Block A - 4 BHK 34th floor

Carpet Area 251.16 + Serv Area 8.93 + Wash Area 11.69 + Balcony 21.43 (Sq.Mtrs)