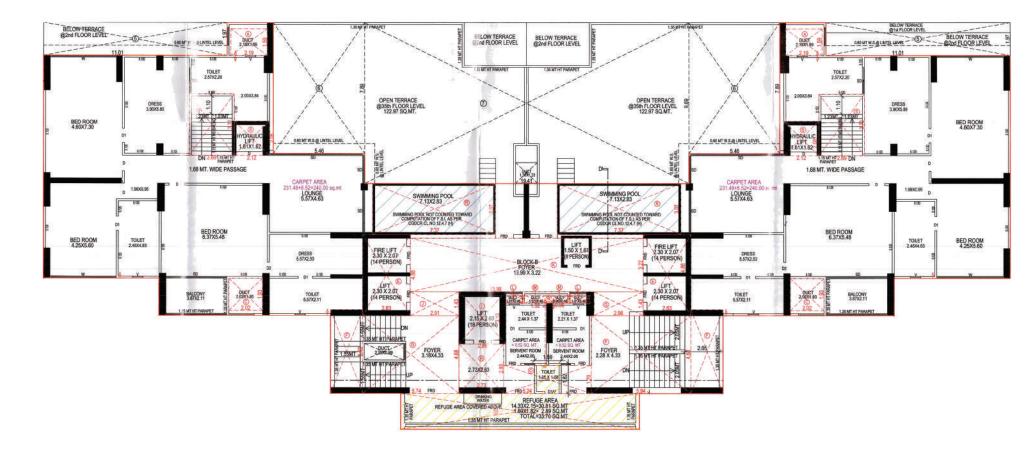

#### Block A - 4 BHK 35th floor

Carpet Area 219.71 + Serv Area 5.64 + Balcony 54.68 (Open Terrace) (Sq.Mtrs)

#### Block B - 5 BHK 35th floor

Carpet Area 231.48 + Serv Area 8.52+ Balcony 7.74 + 122.97 (OPEN TERRACE) (Sq.Mtrs)

Basement-1