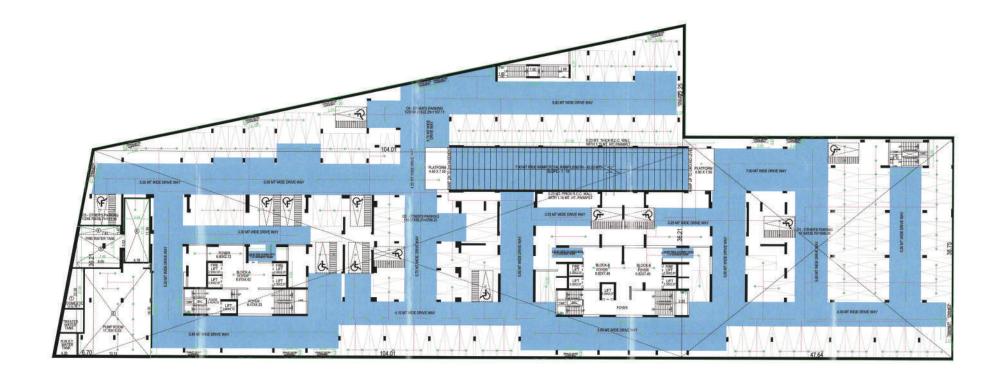

arpet Area 251.16 + Serv Area 8.93 + Wash Area 11.69 + Balcony 21.43 (Sq.Mtrs)



#### Block A - 4 BHK 35th floor

Carpet Area 219.71 + Serv Area 5.64 + Balcony 54.68 (Open Terrace) (Sq.Mtrs)



### Block B - 5 BHK Typical Floor Plan

Carpet Area 341.33 + Serv Area 8.52 + Wash Area 11.31 + Balcony 31.41 (Sq.Mtrs)



#### Block B - 5 BHK 32nd Floor

Carpet Area 341.51 + Serv Area 8.52 + Wash Area 11.31 + Balcony 34.94 (Sq.Mtrs)



#### Block B - 5 BHK 33rd Floor

Carpet Area 294.05 + Serv Area 8.52 + Balcony 34.94 (Sq.Mtrs)



#### Block B - 5 BHK 34th Floor

Carpet Area 341.51 + Serv Area 8.52 + Wash Area 11.31 + Balcony 34.94 (Sq.Mtrs)



#### Block B - 5 BHK 35th floor

Carpet Area 231.48 + Serv Area 8.52+ Balcony 7.74 + 122.97 (OPEN TERRACE) (Sq.Mtrs)



Basement-1

### Basement-2

27





26

#### Basement-3



# Specifications

Bedroom Italian Marble Flooring Bathroom Branded Sanitary Wall Finish Smooth Gypsum Finish Plaster

Doors
Entrance Door With
A Wooden Jamb

Windows
Powder Coated / Anodized
Aluminium High-Grade

Electrical Fittings
Premium Branded Isl
Marked Fittings







Children's Playing Zone



Multipurpose Court



Club House (Multi-Functional Hall)



Landscaped Garden

#### **Recreational Amenities**



Gym



e Ind



Indoor Games



Swimming Pool



Informal Sit-Out Space

#### **Extra Amenities**

Rainwater Harvesting

STP

DG Backup For Common Lighting (For Essential Amenities)

Solar Panels (As Per Govt Norms)



## **Location Map**