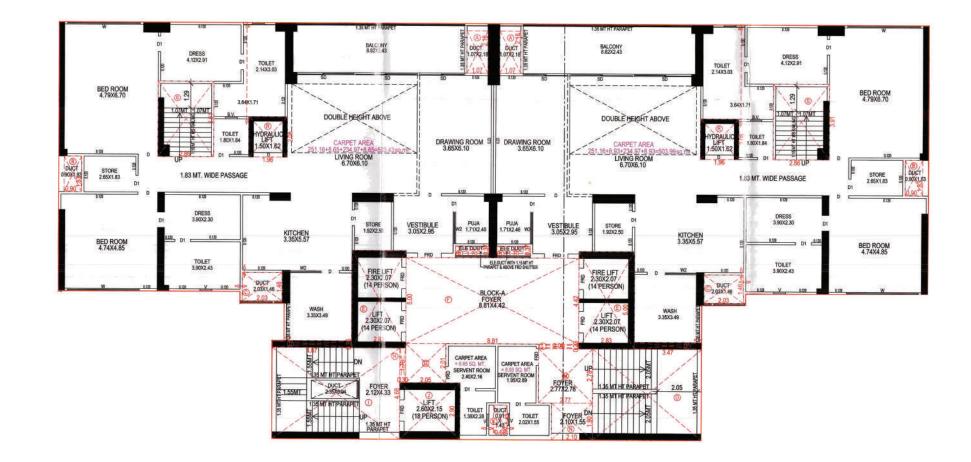

#### Block A - 4 BHK 32nd floor

Carpet Area 251.16 + Serv Area 8.93 + Wash Area 11.69 + Balcony 21.43 (Sq.Mtrs)

#### Block A - 4 BHK 34th floor

Carpet Area 251.16 + Serv Area 8.93 + Wash Area 11.69 + Balcony 21.43 (Sq.Mtrs)