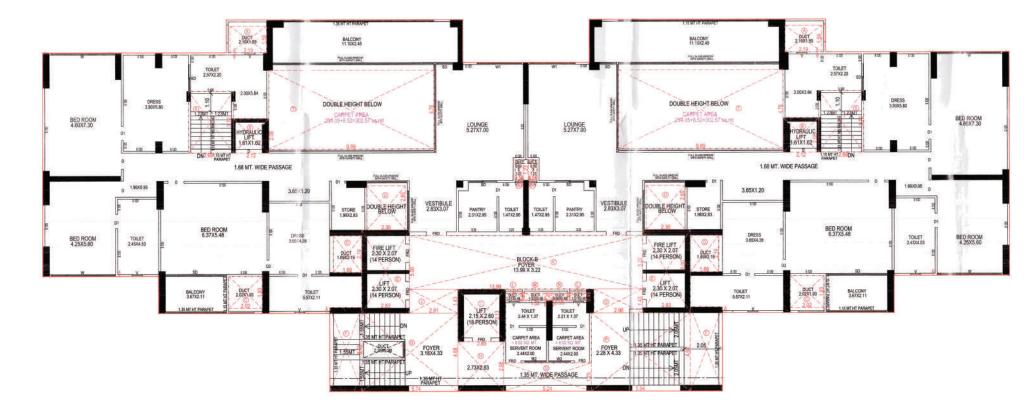

#### Block B - 5 BHK 32nd Floor

Carpet Area 341.51 + Serv Area 8.52 + Wash Area 11.31 + Balcony 34.94 (Sq.Mtrs)

#### Block B - 5 BHK 34th Floor

Carpet Area 341.51 + Serv Area 8.52 + Wash Area 11.31 + Balcony 34.94 (Sq.Mtrs)