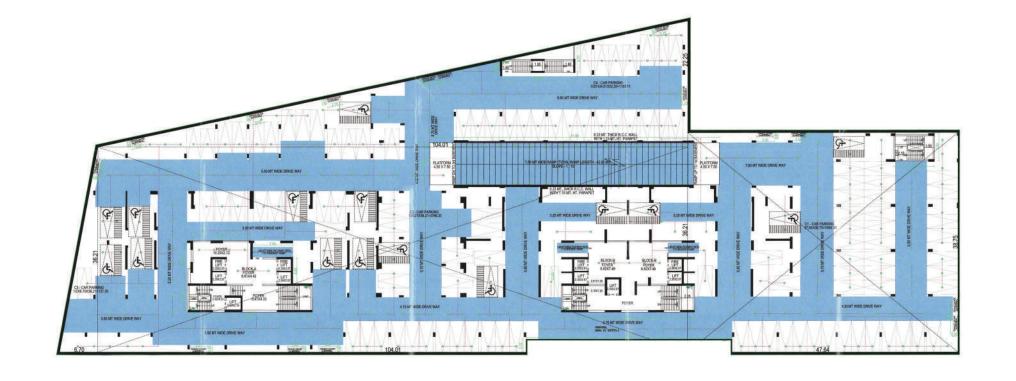

pet Area 251.16 + Serv Area 8.93 + Wash Area 11.69 + Balcony 21.43 (Sq.Mtrs)



#### Block A - 4 BHK 35th floor

Carpet Area 219.71 + Serv Area 5.64 + Balcony 54.68 (Open Terrace) (Sq.Mtrs)



### Block B - 5 BHK Typical Floor Plan

Carpet Area 341.33 + Serv Area 8.52 + Wash Area 11.31 + Balcony 31.41 (Sq.Mtrs)



#### Block B - 5 BHK 32nd Floor

Carpet Area 341.51 + Serv Area 8.52 + Wash Area 11.31 + Balcony 34.94 (Sq.Mtrs)



#### Block B - 5 BHK 33rd Floor

Carpet Area 294.05 + Serv Area 8.52 + Balcony 34.94 (Sq.Mtrs)



#### Block B - 5 BHK 34th Floor

Carpet Area 341.51 + Serv Area 8.52 + Wash Area 11.31 + Balcony 34.94 (Sq.Mtrs)



#### Block B - 5 BHK 35th floor

Carpet Area 231.48 + Serv Area 8.52+ Balcony 7.74 + 122.97 (OPEN TERRACE) (Sq.Mtrs)



Basement-1

### Basement-2

27





26

#### Basement-3



# Specifications

Bedroom Italian Marble Flooring Bathroom Branded Sanitary Wall Finish Smooth Gypsum Finish Plaster

Doors
Entrance Door With
A Wooden Jamb

Windows
Powder Coated / Anodized
Aluminium High-Grade

Electrical Fittings
Premium Branded Isl
Marked Fittings







Children's Playing Zone



Multipurpose Court



Club House (Multi-Functional Hall)



Landscaped Garden

#### **Recreational Amenities**



Gym



e Ind



Indoor Games



Swimming Pool



Informal Sit-Out Space

#### **Extra Amenities**

Rainwater Harvesting

STP

DG Backup For Common Lighting (For Essential Amenities)

Solar Panels (As Per Govt Norms)



## **Location Map**