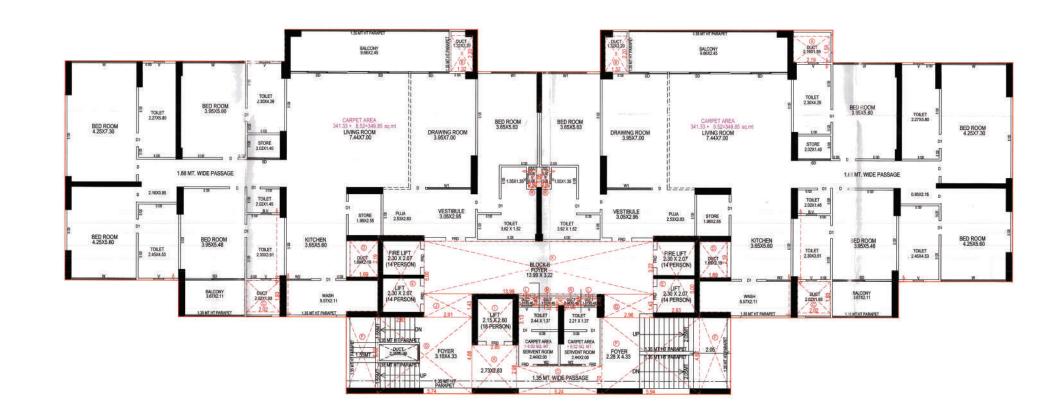

### Block B - 5 BHK Typical Floor Plan

Carpet Area 341.33 + Serv Area 8.52 + Wash Area 11.31 + Balcony 31.41 (Sq.Mtrs)