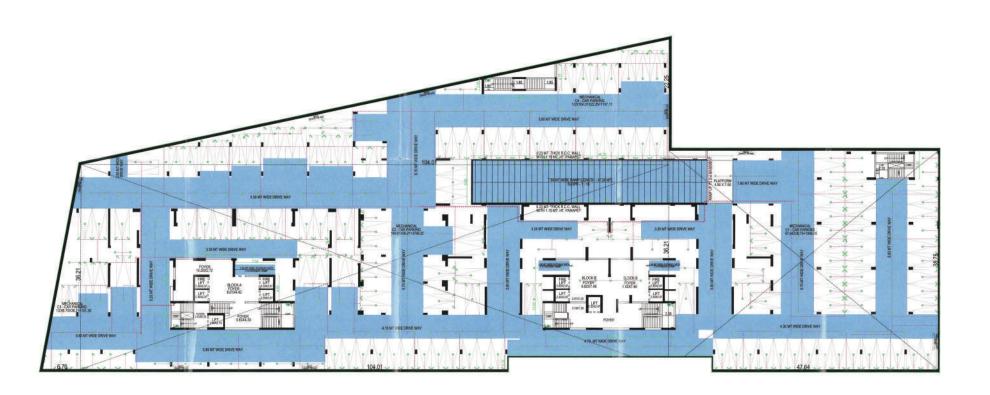

Area 8.93 + Wash Area 11.69 + Balcony 21.43 (Sq.Mtrs)



#### Block A - 4 BHK 35th floor

Carpet Area 219.71 + Serv Area 5.64 + Balcony 54.68 (Open Terrace) (Sq.Mtrs)



### Block B - 5 BHK Typical Floor Plan

Carpet Area 341.33 + Serv Area 8.52 + Wash Area 11.31 + Balcony 31.41 (Sq.Mtrs)



#### Block B - 5 BHK 32nd Floor

Carpet Area 341.51 + Serv Area 8.52 + Wash Area 11.31 + Balcony 34.94 (Sq.Mtrs)



#### Block B - 5 BHK 33rd Floor

Carpet Area 294.05 + Serv Area 8.52 + Balcony 34.94 (Sq.Mtrs)



#### Block B - 5 BHK 34th Floor

Carpet Area 341.51 + Serv Area 8.52 + Wash Area 11.31 + Balcony 34.94 (Sq.Mtrs)



#### Block B - 5 BHK 35th floor

Carpet Area 231.48 + Serv Area 8.52+ Balcony 7.74 + 122.97 (OPEN TERRACE) (Sq.Mtrs)



Basement-1

### Basement-2

27





26

#### Basement-3



# Specifications

Bedroom Italian Marble Flooring Bathroom Branded Sanitary Wall Finish Smooth Gypsum Finish Plaster

Doors
Entrance Door With
A Wooden Jamb

Windows
Powder Coated / Anodized
Aluminium High-Grade

Electrical Fittings
Premium Branded Isl
Marked Fittings







Children's Playing Zone



Multipurpose Court



Club House (Multi-Functional Hall)



Landscaped Garden

#### **Recreational Amenities**



Gym



e Ind



Indoor Games



Swimming Pool



Informal Sit-Out Space

#### **Extra Amenities**

Rainwater Harvesting

STP

DG Backup For Common Lighting (For Essential Amenities)

Solar Panels (As Per Govt Norms)



## **Location Map**