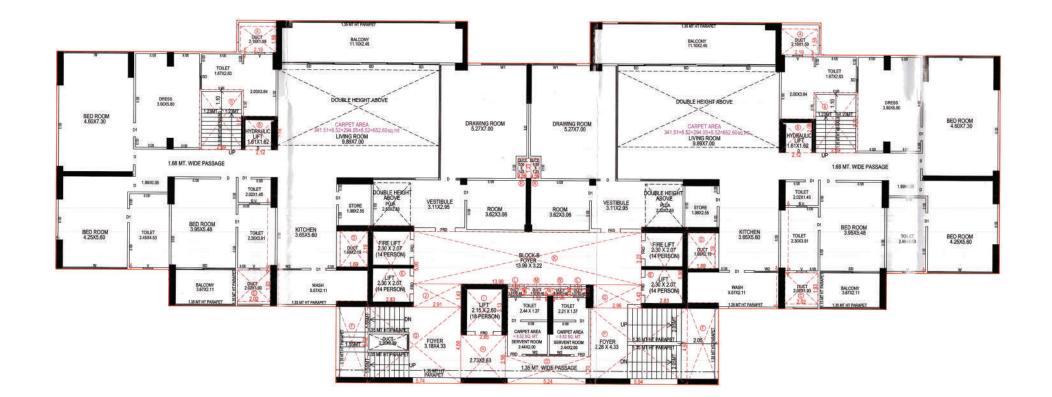

### Block A - 4 BHK Typical Floor Plan

Carpet Area 254.45 + Serv Area 8.65 + Wash Area 6.40 + Balcony 21.43 (Sq.Mtrs)

#### Block A - 4 BHK 32nd floor

Carpet Area 251.16 + Serv Area 8.93 + Wash Area 11.69 + Balcony 21.43 (Sq.Mtrs)

#### Block A - 4 BHK 34th floor

Carpet Area 251.16 + Serv Area 8.93 + Wash Area 11.69 + Balcony 21.43 (Sq.Mtrs)