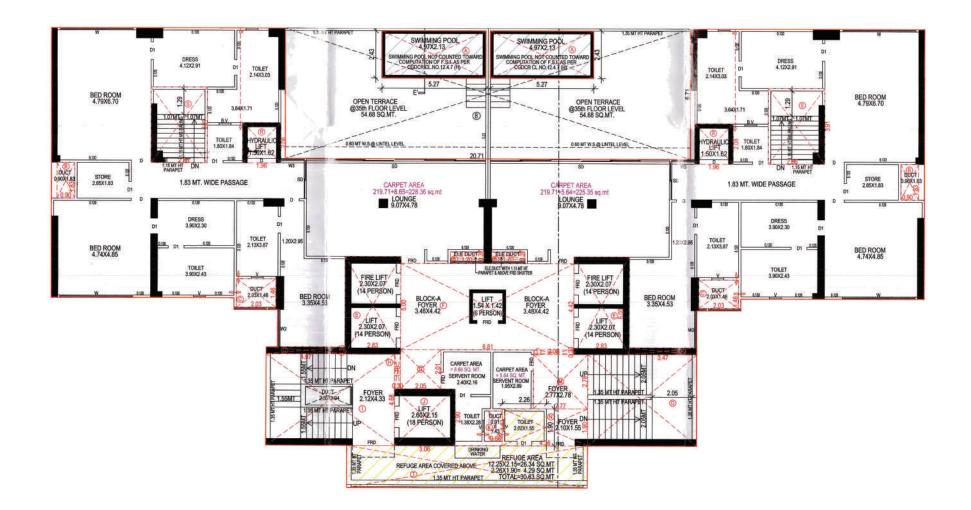

#### Block A - 4 BHK 35th floor

Carpet Area 219.71 + Serv Area 5.64 + Balcony 54.68 (Open Terrace) (Sq.Mtrs)

#### Block B - 5 BHK 35th floor

Carpet Area 231.48 + Serv Area 8.52+ Balcony 7.74 + 122.97 (OPEN TERRACE) (Sq.Mtrs)

Basement-1