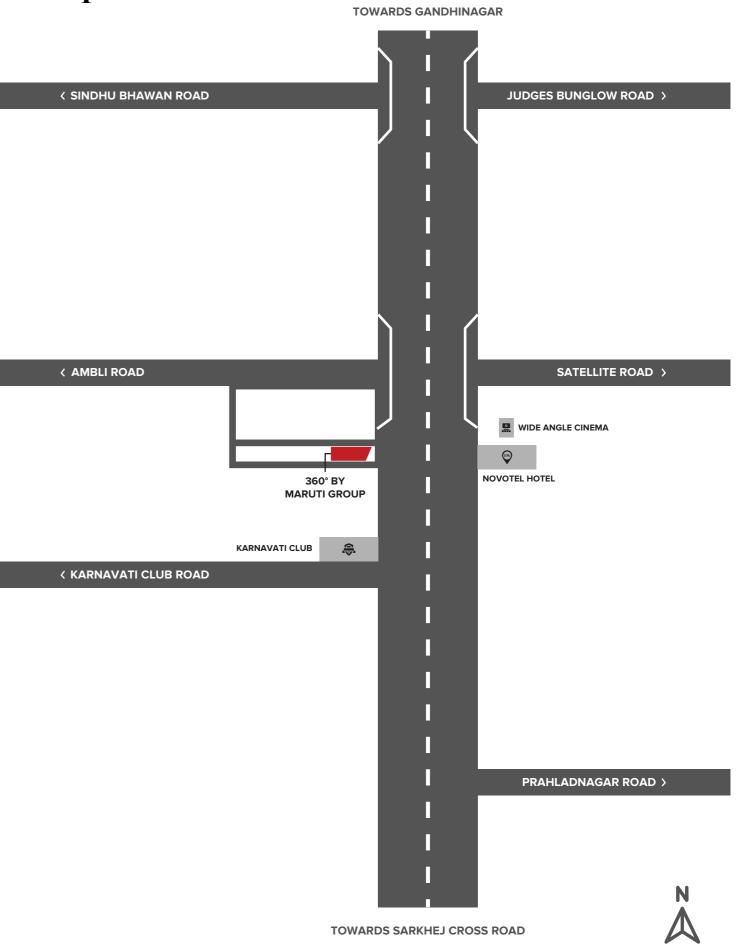

pet Area 231.48 + Serv Area 8.52+ Balcony 7.74 + 122.97 (OPEN TERRACE) (Sq.Mtrs)



Basement-1

### Basement-2

27





26

#### Basement-3



# Specifications

Bedroom Italian Marble Flooring Bathroom Branded Sanitary Wall Finish Smooth Gypsum Finish Plaster

Doors
Entrance Door With
A Wooden Jamb

Windows
Powder Coated / Anodized
Aluminium High-Grade

Electrical Fittings
Premium Branded Isl
Marked Fittings







Children's Playing Zone



Multipurpose Court



Club House (Multi-Functional Hall)



Landscaped Garden

#### **Recreational Amenities**



Gym



e Ind



Indoor Games



Swimming Pool



Informal Sit-Out Space

#### **Extra Amenities**

Rainwater Harvesting

STP

DG Backup For Common Lighting (For Essential Amenities)

Solar Panels (As Per Govt Norms)



## **Location Map**