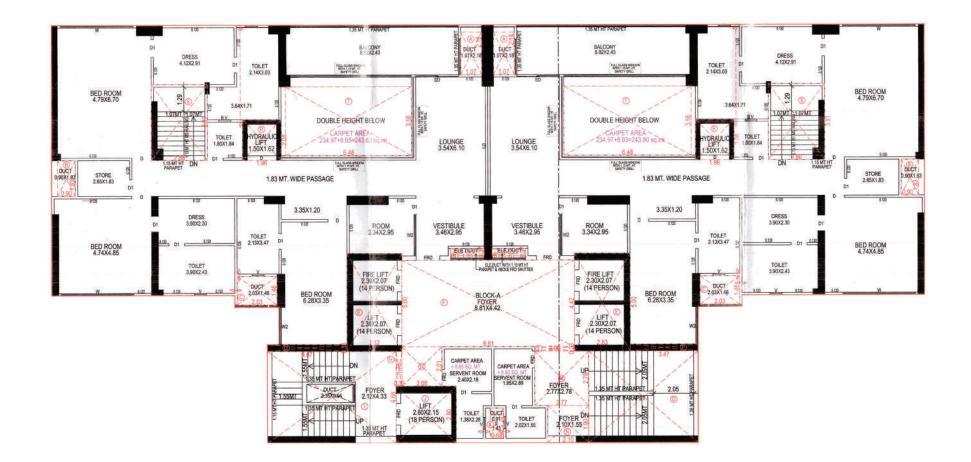

#### Block A - 4 BHK 33rd Floor

Carpet Area 234.97 + Serv Area 8.93 + Balcony 21.43 (Sq.Mtrs)