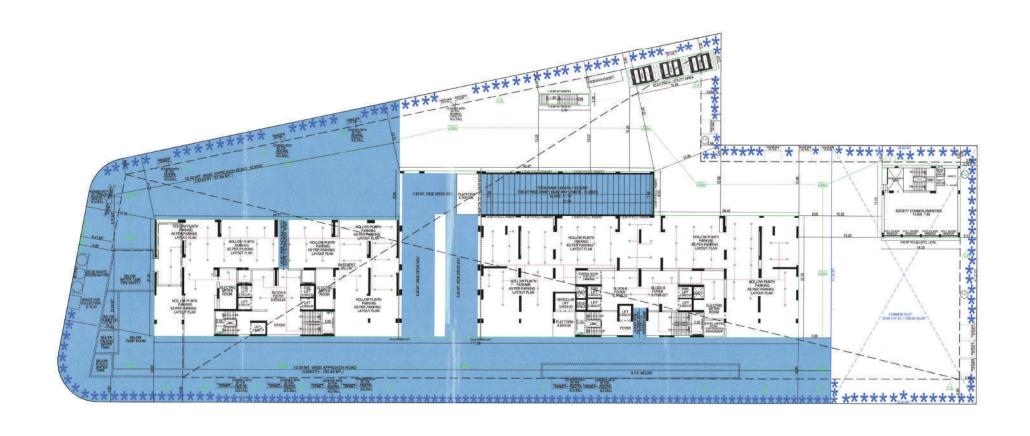

with the family, the nestlings? But the sweet answer is, No. For, the sky is big enough to embrace us all. The measure is just a formality like being in temporary solace before moving into the wide landscape of contentment and realising.

In the end, it's about a permanent address I'll always belong to. It's the reality of hanging out with the clouds, made easy, seamless and soul-sufficing.

With Maruti Group, no flight and float are ever difficult.

It might take a second to soar up. But feeling contentment is the ultimate luxury that we all must experience at least once. It's an extraordinary need that you never knew you needed. It's about living more than existing in the herd. It's about a world of your own. It's all about you, your destination, your 360° Come, Hangout with the clouds





### Block A - 4 BHK Typical Floor Plan

Carpet Area 254.45 + Serv Area 8.65 + Wash Area 6.40 + Balcony 21.43 (Sq.Mtrs)



#### Block A - 4 BHK 32nd floor

Carpet Area 251.16 + Serv Area 8.93 + Wash Area 11.69 + Balcony 21.43 (Sq.Mtrs)



#### Block A - 4 BHK 33rd Floor

Carpet Area 234.97 + Serv Area 8.93 + Balcony 21.43 (Sq.Mtrs)



#### Block A - 4 BHK 34th floor

Carpet Area 251.16 + Serv Area 8.93 + Wash Area 11.69 + Balcony 21.43 (Sq.Mtrs)



#### Block A - 4 BHK 35th floor

Carpet Area 219.71 + Serv Area 5.64 + Balcony 54.68 (Open Terrace) (Sq.Mtrs)



### Block B - 5 BHK Typical Floor Plan

Carpet Area 341.33 + Serv Area 8.52 + Wash Area 11.31 + Balcony 31.41 (Sq.Mtrs)



#### Block B - 5 BHK 32nd Floor

Carpet Area 341.51 + Serv Area 8.52 + Wash Area 11.31 + Balcony 34.94 (Sq.M